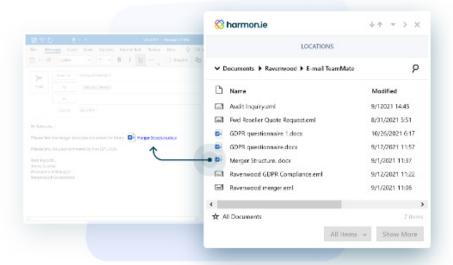

#### **FEATURES**

Powerful Search and Discovery

Quickly find important emails and documents using harmon.ie's advanced search capabilities. Filter by Microsoft 365 apps, file types, or metadata tags, and utilize favorite locations for streamlined access.

### Efficient Document Management

Share links to documents stored in SharePoint, OneDrive, or Teams instead of sending attachments. This approach ensures governance, compliance, and eliminates document duplication.