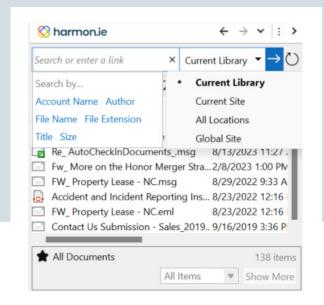

#### **FEATURES**

Powerful Search and Discovery

Quickly find important emails and documents using harmon.ie's advanced search capabilities. Filter by Microsoft 365 apps, file types, or metadata tags, and utilize favorite locations for streamlined access.