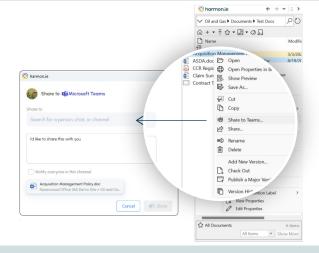

### Enhanced Sharing with Teams

Share emails and attachments directly to specific Teams chats or channels. File emails and attachments in Teams and also, get prompted to share to Teams when uploading, supporting both organization and collaboration.