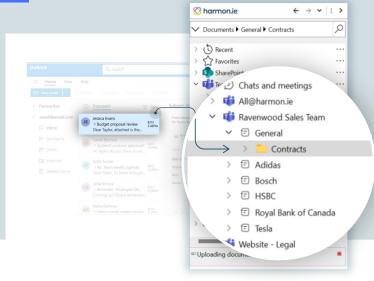

### **Capture & Classify**

Easily upload documents, email attachments, and messages to SharePoint, OneDrive, or Microsoft Teams directly from Outlook. Advanced M365 integration enables accurate classification and metadata management for emails and documents.

### **Streamlined Information Management**

Capture and classify important documents and emails in SharePoint effortlessly, ensuring easy retrieval for ongoing business operations and compliance needs.

3