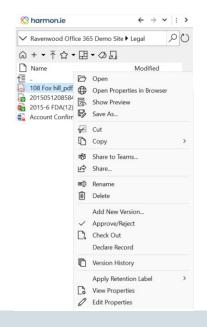

## Comprehensive SharePoint Integration

Utilize full-featured SharePoint support within Outlook.
This includes uploading emails as documents of record, managing version history, and accessing SharePoint content effortlessly.

### Efficient Document Management

Share links to documents stored in SharePoint, OneDrive, or Teams instead of sending attachments. This approach ensures governance, compliance, and eliminates document duplication.