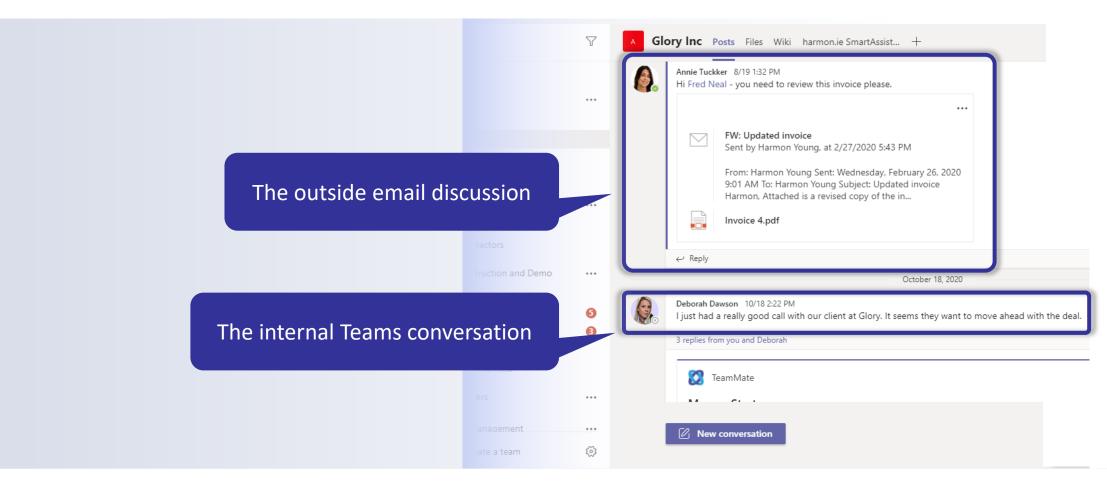

in SharePoint is provisioned to each user via registry key
- 3. When a user starts harmon.ie, a message "migration in progress" is displayed while the tool updates the Favorites with the new URLs.





**Bringing Outlook Emails to Teams** 





# New harmon.ie App: Email TeamMate

Ask for help from colleagues by sharing emails, from inside Teams







Find the Right Email to Share

**Outlook Folder access** 

Familiar Outlook interface in a Teams app







#### Get Help From Colleagues in Real-Time



- Your colleagues can read emails and attachments that are embedded in a conversation
- Your team can then collaborate about the email
- Colleagues can even reply to emails you received, directly from the Teams conversation





#### The Complete Discussion in One Place – Microsoft Teams







### How to Get harmon.ie 365?

harmon.ie Customers – Download for free:

https://harmon.ie/login

Non-Customers – Get free trial for 30 days:

https://harmon.ie/enterprise-trial