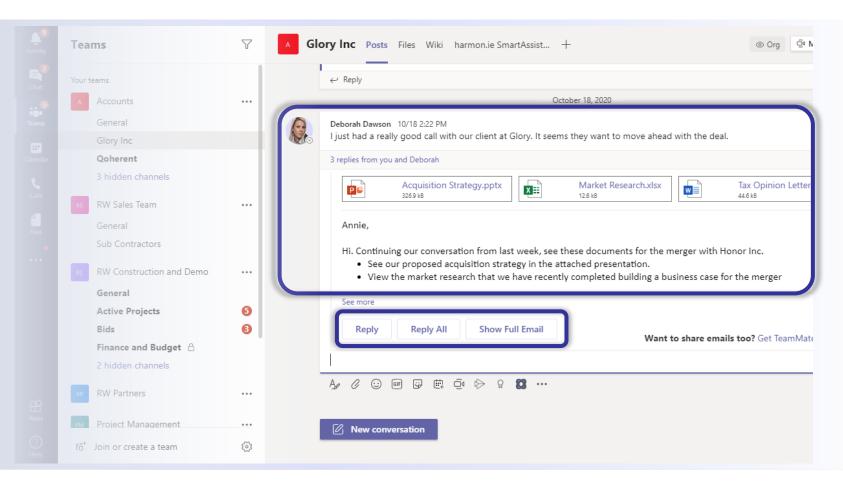

#### Get Help From Colleagues in Real-Time

- Your colleagues can read emails and attachments that are embedded in a conversation
- Your team can then collaborate about the email
- Colleagues can even reply to emails you received, directly from the Teams conversation

#### The Complete Discussion in One Place – Microsoft Teams