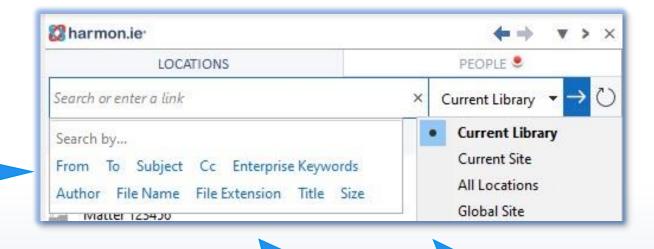

# Search Across Microsoft 365 Apps

Type text to search or enter SharePoint link to navigate to location or document

Search by Email Fields Search by managed metadata Set search scope

Search by column or metadata

Search scope

## Search Across Microsoft 365 Apps

Filter/Sort by Microsoft 365 App Filter/Sort by Site Navigate directly to location

Filter Results by Microsoft 365 App

Filter results by Site Name

Navigate using "Open in location"