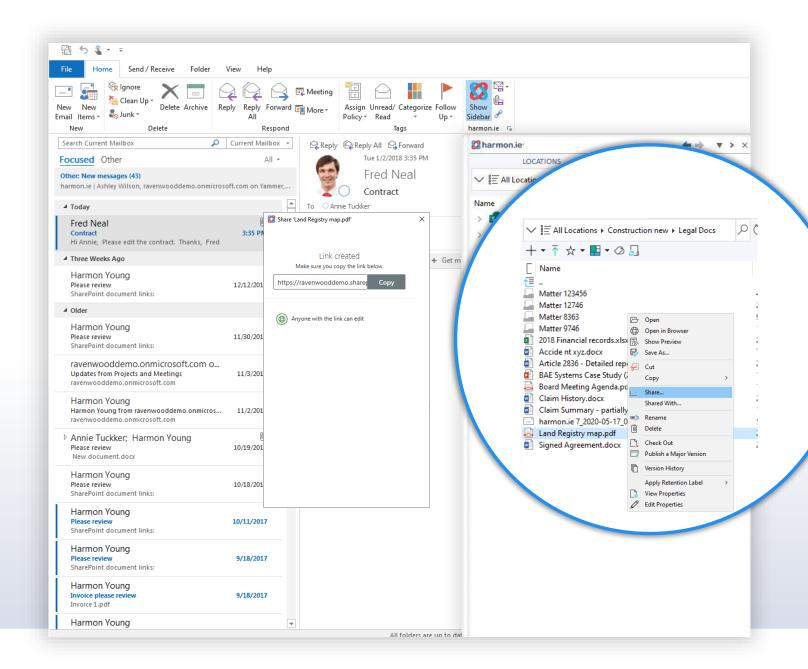

Items shared with me from across Microsoft 365 apps

**Discover & Favorite Teams** 

Access your most important Teams from Outlook

Modern Share Experience

Granular share capabilities right from Outlook