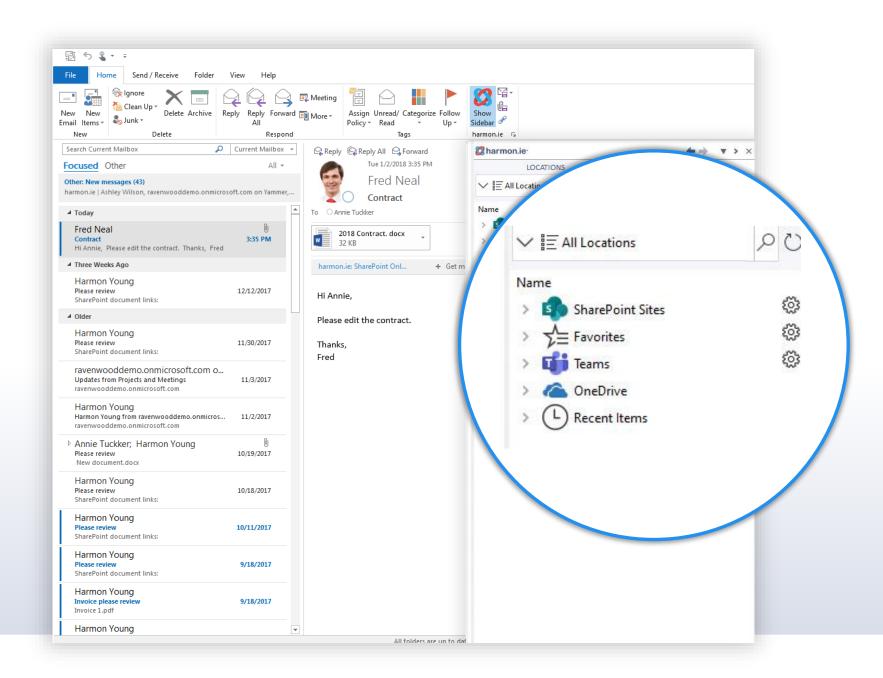

#### harmon.ie 9.0

Access All Microsoft 365 Apps from Outlook

Staying in the Worker's "Comfort Zone" boosts Microsoft 365 Adoption

**Recent Items** 

My most recent items from across Microsoft 365 apps

'Shared With Me' Items

Items shared with me from across Microsoft 365 apps

**Discover & Favorite Teams** 

Access your most important Teams from Outlook

Modern Share Experience

Granular share capabilities right from Outlook