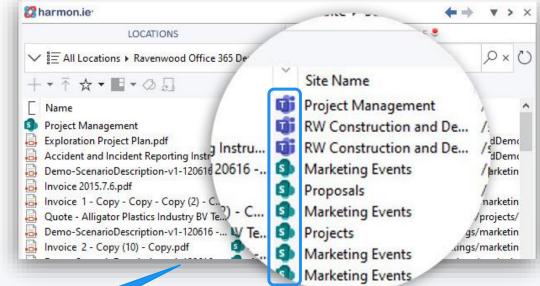

# Search Across Microsoft 365 Apps

Type text to search or enter SharePoint link to navigate to location or document

Search by Email Fields Search by managed metadata Set search scope

Search by column or metadata

## Search Across Microsoft 365 Apps

Filter/Sort by Microsoft 365 App Filter/Sort by Site Navigate directly to location

Filter Results by Microsoft 365 App

Filter results by Site Name

Navigate using "Open in location"