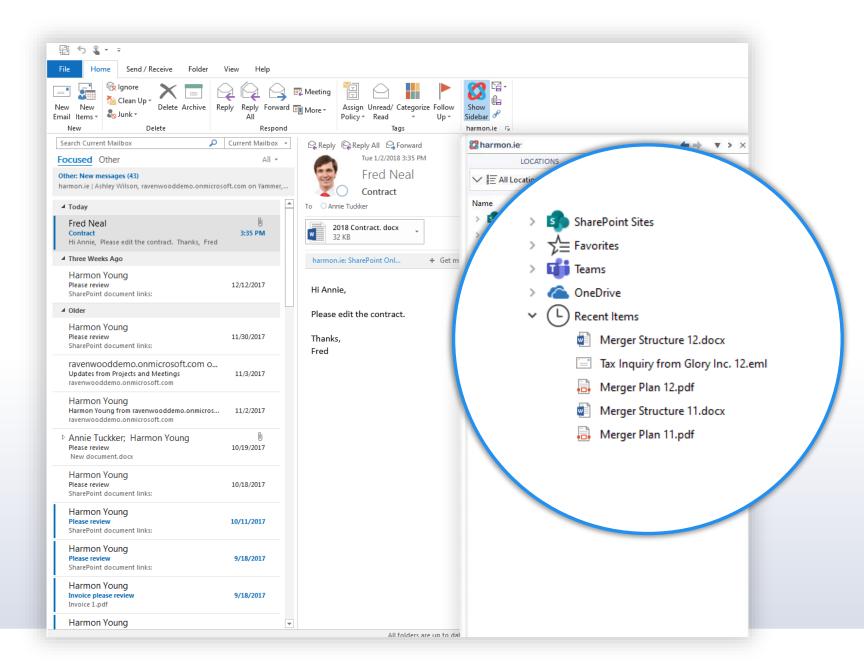

#### harmon.ie 9.0

Access All Microsoft 365 Apps from Outlook

Staying in the Worker's "Comfort Zone" boosts Microsoft 365 Adoption

**Recent Items** 

My most recent items from across Microsoft 365 apps

'Shared With Me' Items

Items shared with me from across Microsoft 365 apps

**Discover & Favorite Teams** 

Access your most important Teams from Outlook

Modern Share Experience

Granular share capabilities right from Outlook