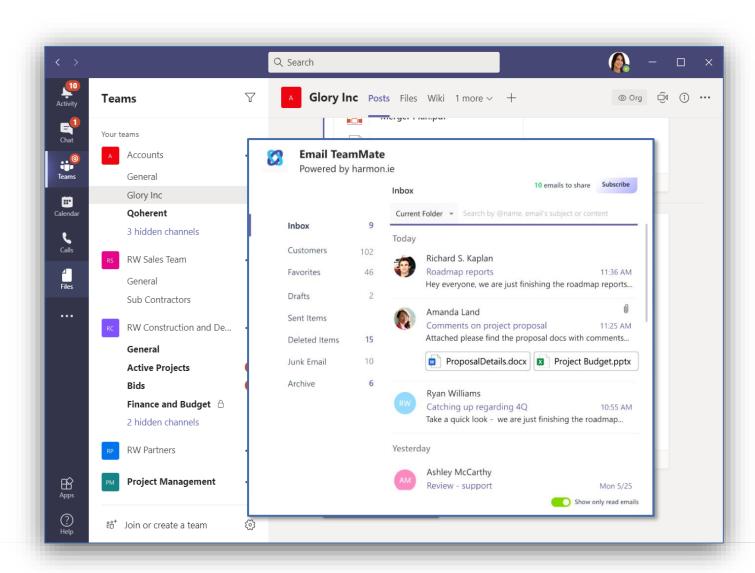

# New harmon.ie App: Email TeamMate

Ask for help from colleagues by sharing emails, from inside Teams

Find the Right Email to Share

**Outlook Folder access** 

Familiar Outlook interface in a Teams app

#### Get Help From Colleagues in Real-Time

- Your colleagues can read emails and attachments that are embedded in a conversation
- Your team can then collaborate about the email
- Colleagues can even reply to emails you received, directly from the Teams conversation