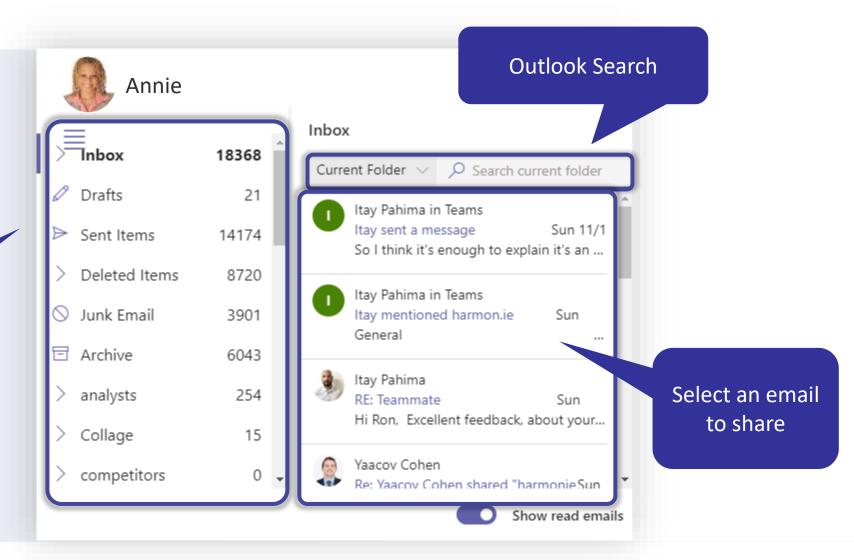

# New harmon.ie App: Email TeamMate

Ask for help from colleagues by sharing emails, from inside Teams

Find the Right Email to Share

**Outlook Folder access** 

Familiar Outlook interface in a Teams app

#### Get Help From Colleagues in Real-Time

- Your colleagues can read emails and attachments that are embedded in a conversation
- Your team can then collaborate about the email
- Colleagues can even reply to emails you received, directly from the Teams conversation