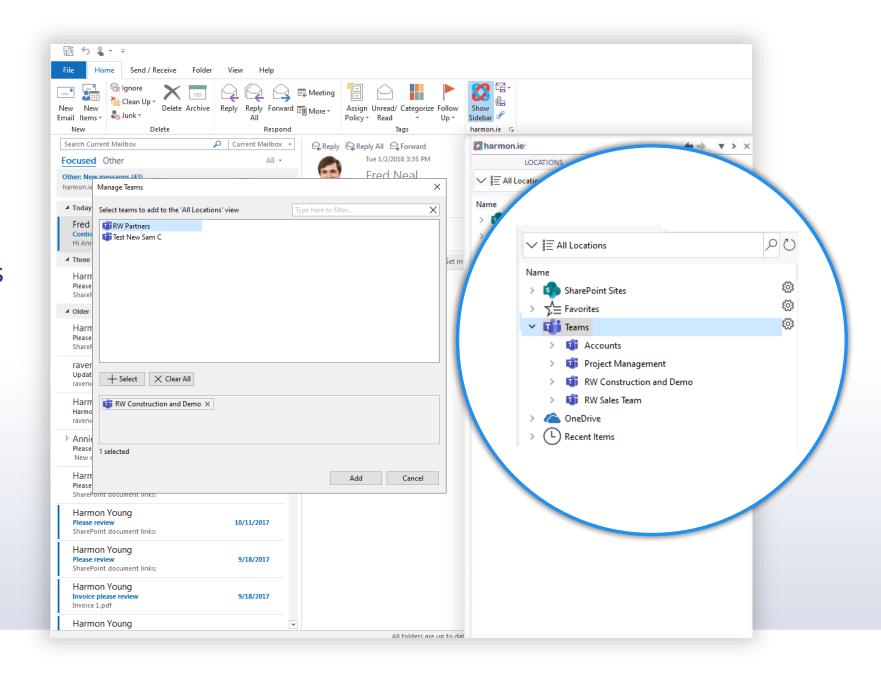

Items shared with me from across Microsoft 365 apps

**Discover & Favorite Teams** 

Access your most important Teams from Outlook

Modern Share Experience

Granular share capabilities right from Outlook