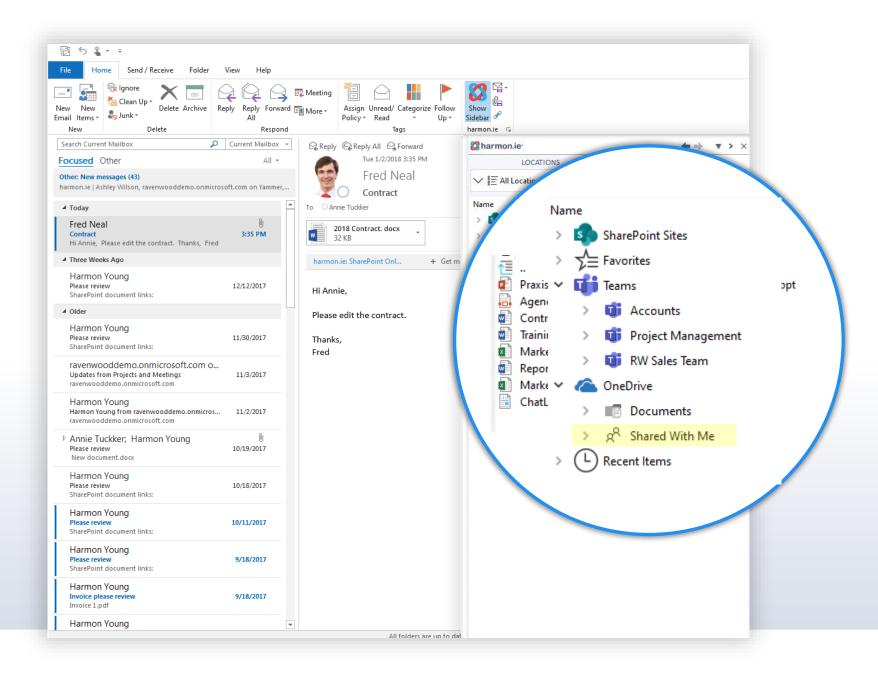

#### harmon.ie 9.0

Access All Microsoft 365 Apps from Outlook

Staying in the Worker's "Comfort Zone" boosts Microsoft 365 Adoption

**Recent Items** 

My most recent items from across Microsoft 365 apps

'Shared With Me' Items

Items shared with me from across Microsoft 365 apps

**Discover & Favorite Teams** 

Access your most important Teams from Outlook

Modern Share Experience

Granular share capabilities right from Outlook