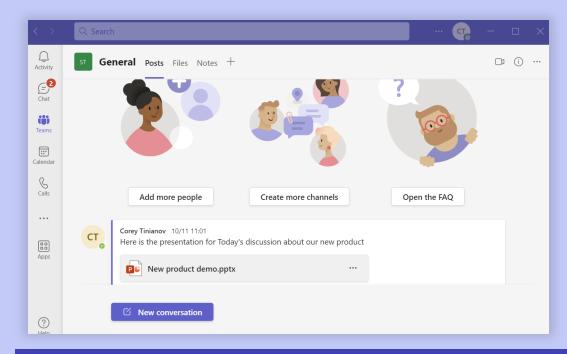

## harmon.ie 10

Product Update







Corey Tinianov harmon.ie Product Manager



#### Bridging the gap between Outlook and Teams



Managing emails as records on Teams, not just SP





# Product Demo harmon.ie 10

### Agenda



**Bridging Outlook & Teams** 



harmon.ie 10 demo



Intelligent harmon.ie Roadmap



## Introducing harmon.ie

Example use case: project / case management



**Teams App** 



Teams (working groups)



Channels (specific projects)

Folders (project artifacts)



#### Previous Release – Automatic Email View in Teams

Save emails to Teams from Outlook with harmon.ie



Drag and drop **email** to a channel

Email view automatically created with metadata



Select email view in channel files



#### The Teams dilemma: Collaborate or Classify

#### Posts Tab



Share in channel, organize later

#### Files Tab



Classify in files, share later





# harmon.ie 10Product Demo



Share & Organize in one flow

When uploading to a Teams location, share to that location



#### **Permissions and Consent**

- 'Share to Teams' feature that required a change in the harmon.ie app id; requiring a new M365 consent.
- More details available here:
   <a href="https://harmon.ie/KB/teams-integration-setup">https://harmon.ie/KB/teams-integration-setup</a>



#### Harmon.ie 10 is available now







## Intelligent harmon.ie

**WITH PRIVATE AI** 





### Private AI, customized for you

Data never leaves your tenant









**SMART SUGGESTIONS** 

## Save me & Predictive Filing

- See suggestions for which emails to save, and where to save them
- Seamless email