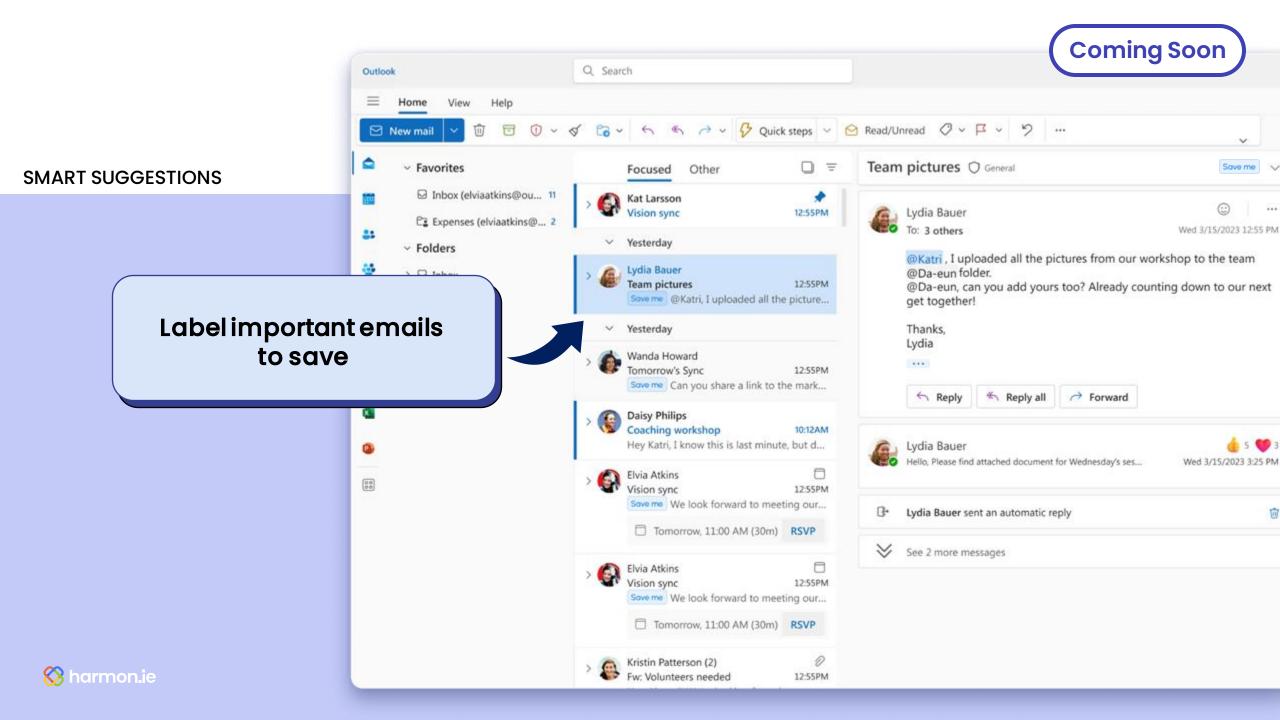

### Private AI, customized for you

Data never leaves your tenant

**SMART SUGGESTIONS** 

## Save me & Predictive Filing

- See suggestions for which emails to save, and where to save them
- Seamless email management drives engagement and improves save rate