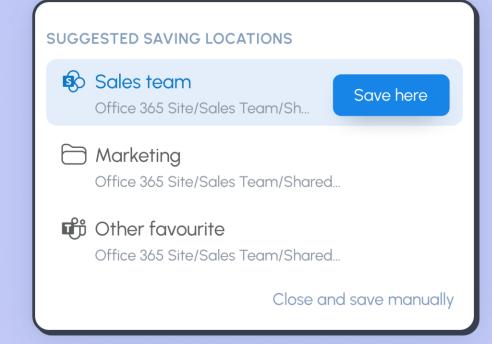

## Save me & Predictive Filing

- See suggestions for which emails to save, and where to save them
- Seamless email management drives engagement and improves save rate