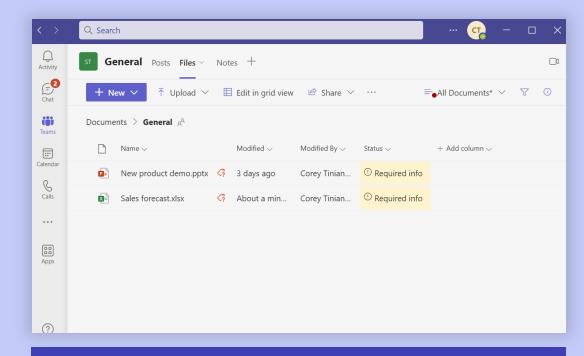

#### Previous Release – Automatic Email View in Teams

Save emails to Teams from Outlook with harmon.ie

Drag and drop **email** to a channel

Email view automatically created with metadata

Select email view in channel files

#### Posts Tab

Share in channel, organize later

#### Files Tab

Classify in files, share later