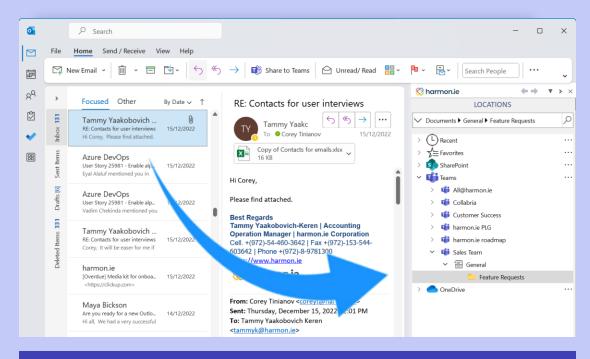

#### Previous Release – Automatic Email View in Teams

Save emails to Teams from Outlook with harmon.ie

Drag and drop **email** to a channel

Email view automatically created with metadata

Select email view in channel files