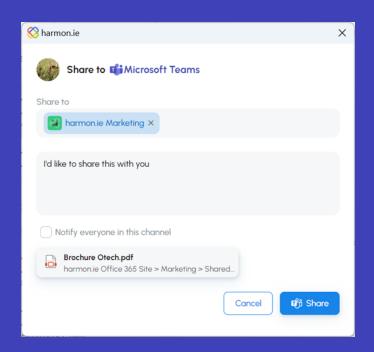

# harmon.ie 10Product Demo

Share & Organize in one flow

When uploading to a Teams location, share to that location