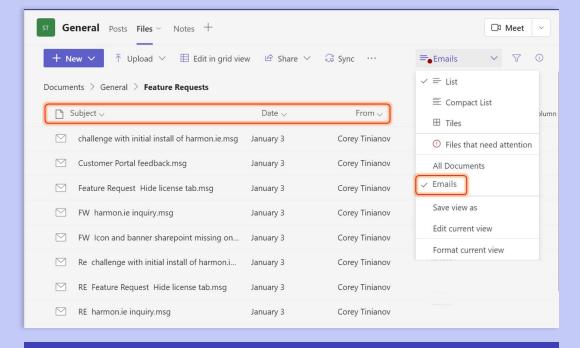

#### Posts Tab

Share in channel, organize later

#### Files Tab

Classify in files, share later