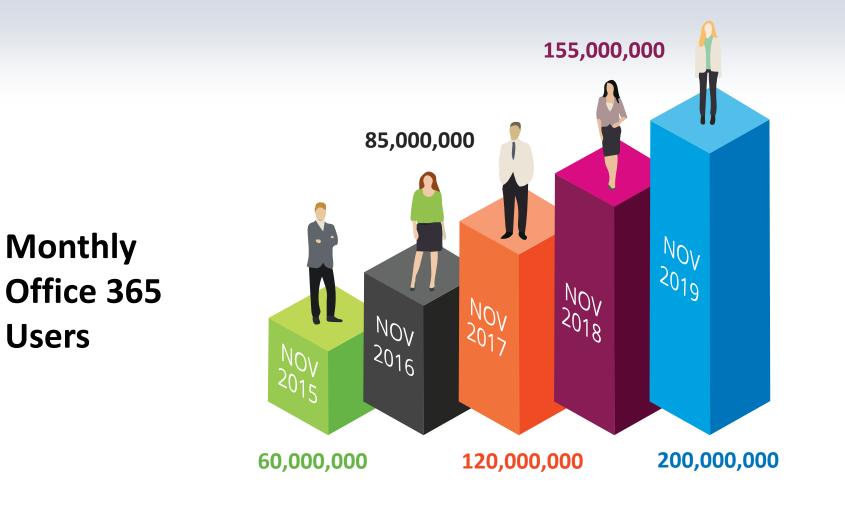

#### Office 365 Use is Exploding

Source: https://office365itpros.com/2019/10/24/office-365-hits-200-million-monthly-active-users/