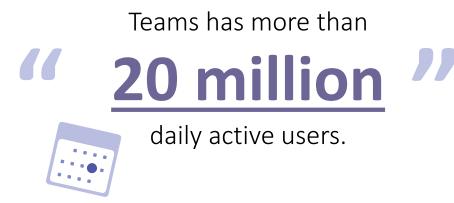

#### **Teams Usage is Growing** "The First 20 Million is Always the Hardest..."

Jared Spataro, CVP, Microsoft 365 November 19, 2019

Teams is the fastest growing 'product' in Microsoft's history!