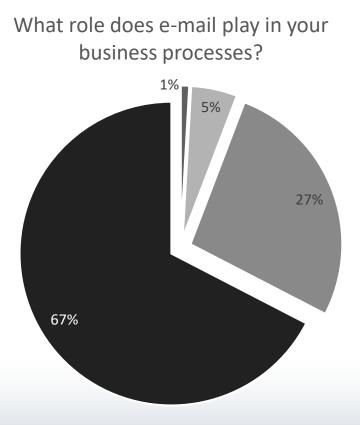

#### Email is Still Important

# Email is still important to 94% of respondents

not important at all 2 less important 11 Important 60 very important 151

Source: "Office 365 Study 2019," harmon.ie commissioned survey of 275 German-speaking businesses, October 2019