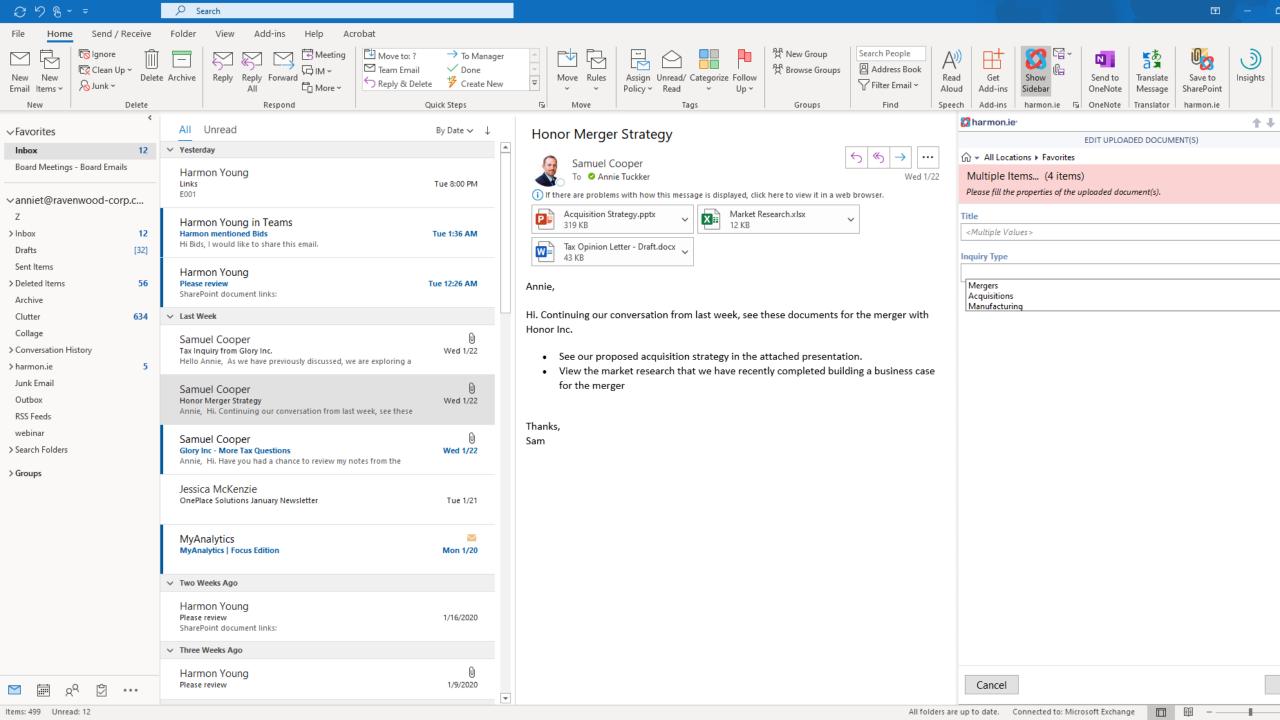

## Introducing harmon.ie SmartAssistant™ **Release 8.1**

# harmon.ie 8.1 Makes It Even Easier to Work from Remote

- Drag and drop emails and attachments into customized Teams conversations posts
- Easy On-boarding
- Enhanced Search capabilities

Download a 30-day eval here