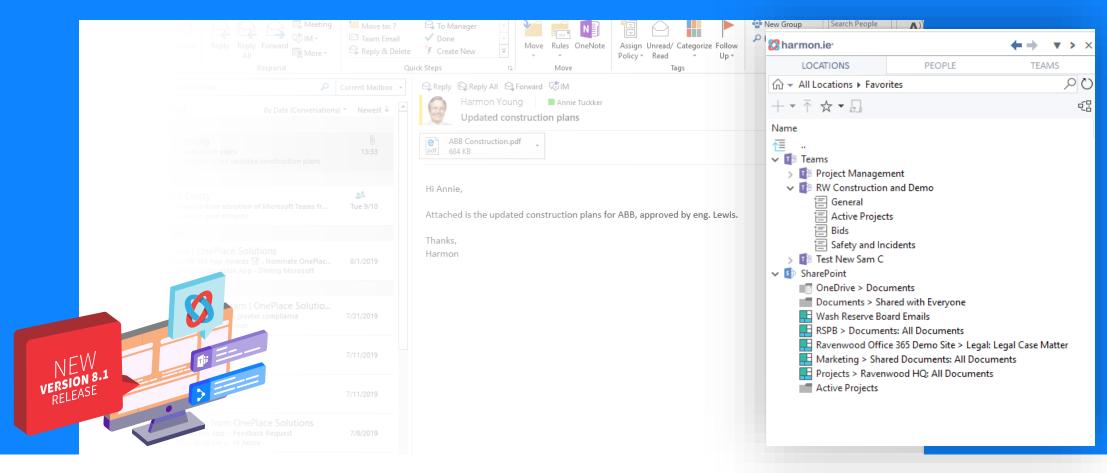

## Introducing harmon.ie SmartAssistant™ **Release 8.1**

# harmon.ie 8.1 Makes It Even Easier to Work from Remote

- Drag and drop emails and attachments into customized Teams conversations posts
- Easy On-boarding
- Enhanced Search capabilities

Download a 30-day eval here