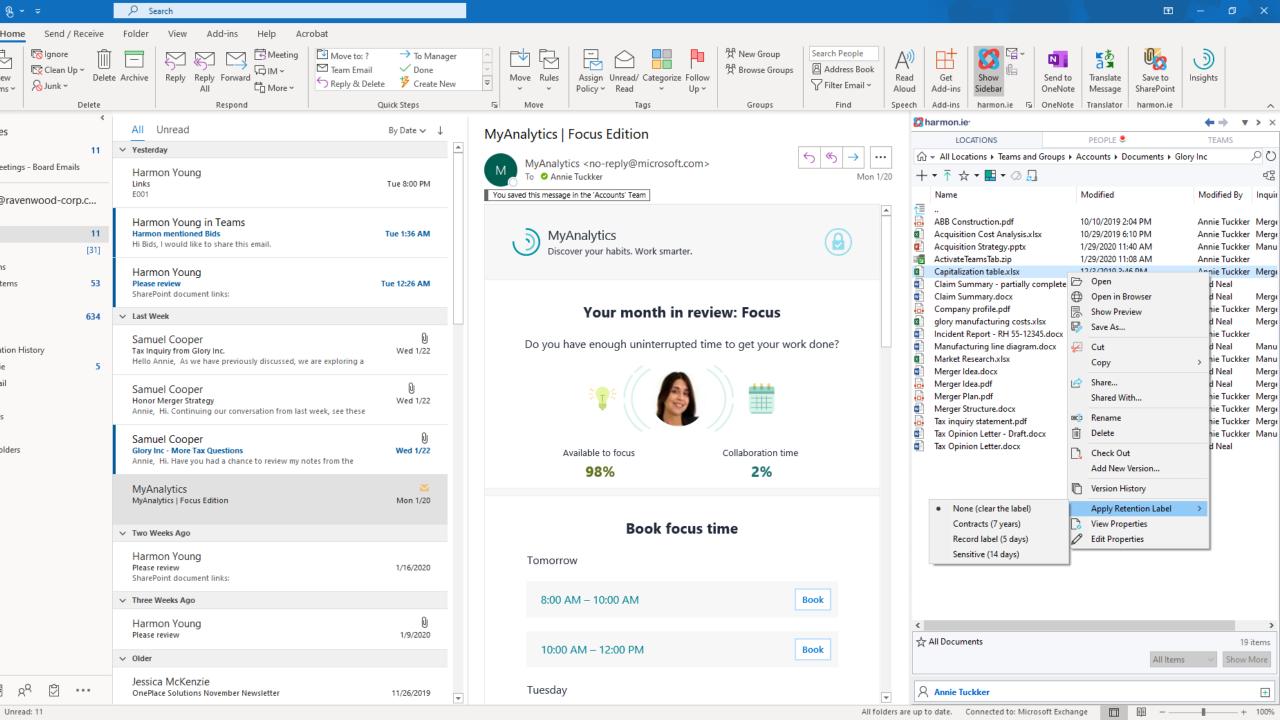

## Introducing harmon.ie SmartAssistant™ **Release 8.1**

# harmon.ie 8.1 Makes It Even Easier to Work from Remote

- Drag and drop emails and attachments into customized Teams conversations posts
- Easy On-boarding
- Enhanced Search capabilities

Download a 30-day eval here