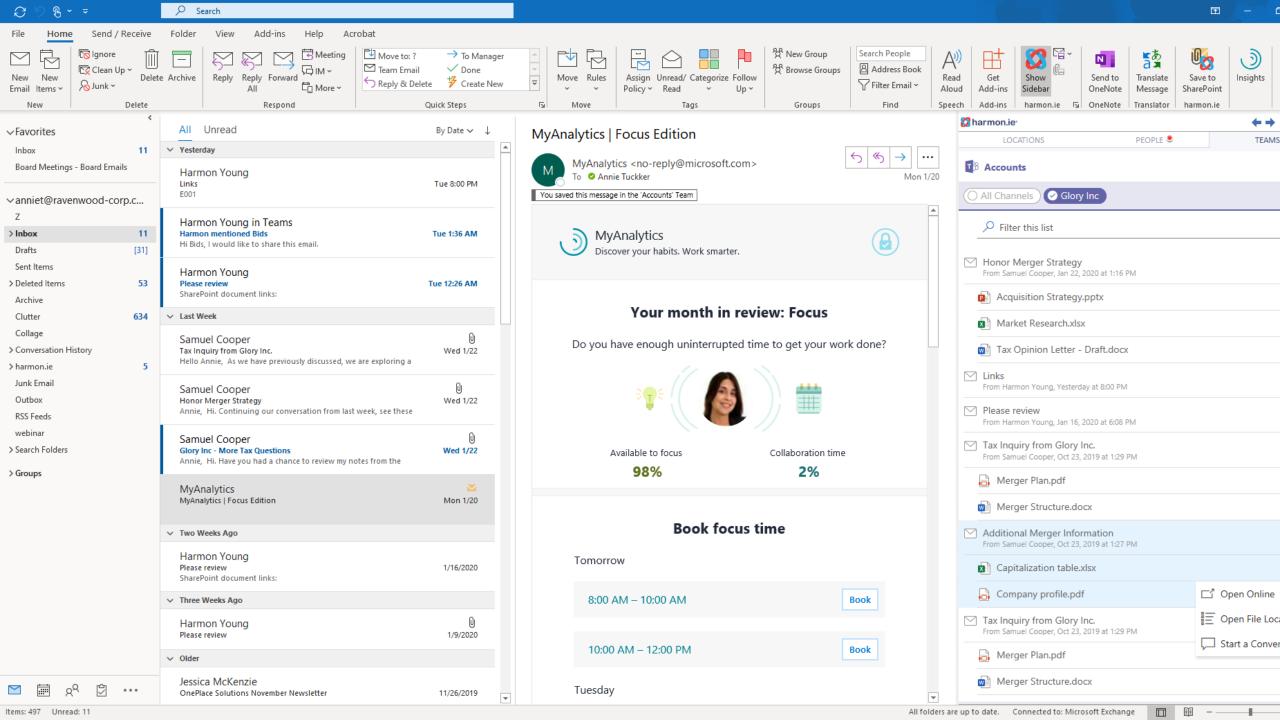

## Introducing harmon.ie SmartAssistant™ **Release 8.1**

# harmon.ie 8.1 Makes It Even Easier to Work from Remote

- Drag and drop emails and attachments into customized Teams conversations posts
- Easy On-boarding
- Enhanced Search capabilities

Download a 30-day eval here