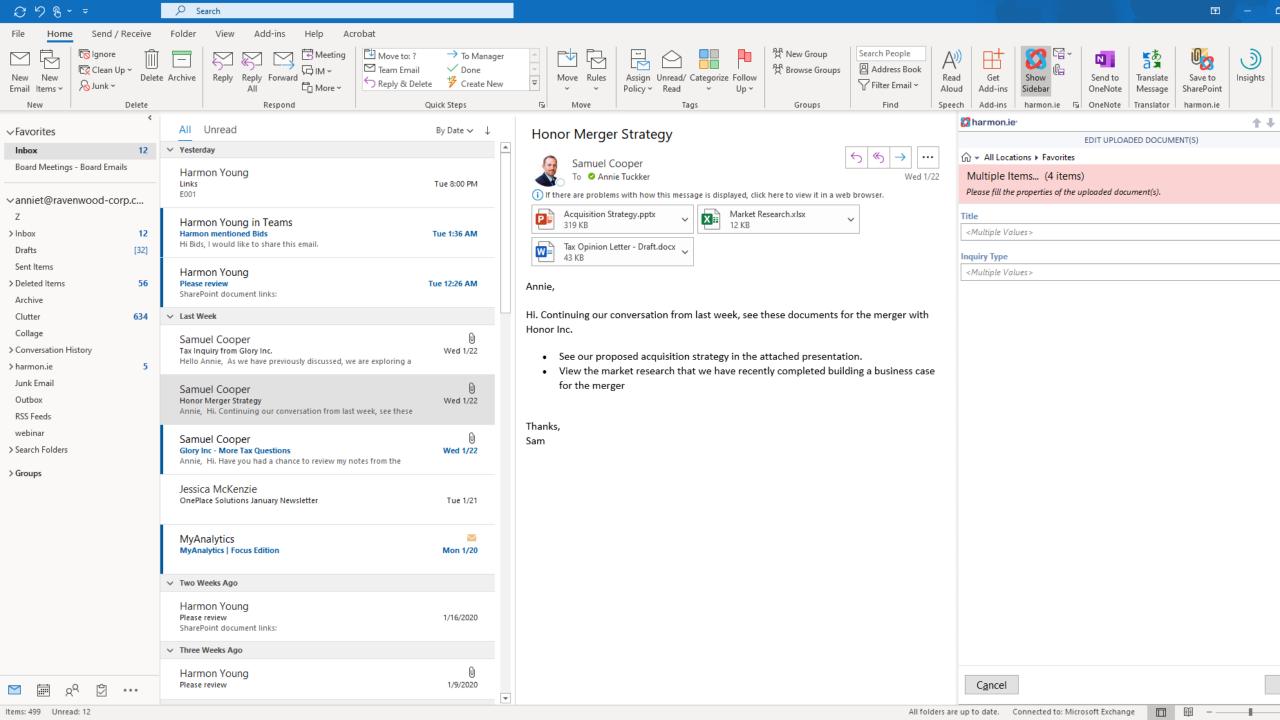

## Introducing harmon.ie SmartAssistant™ **Release 8.1**

# harmon.ie 8.1 Makes It Even Easier to Work from Remote

- Drag and drop emails and attachments into customized Teams conversations posts
- Easy On-boarding
- Enhanced Search capabilities

Download a 30-day eval here