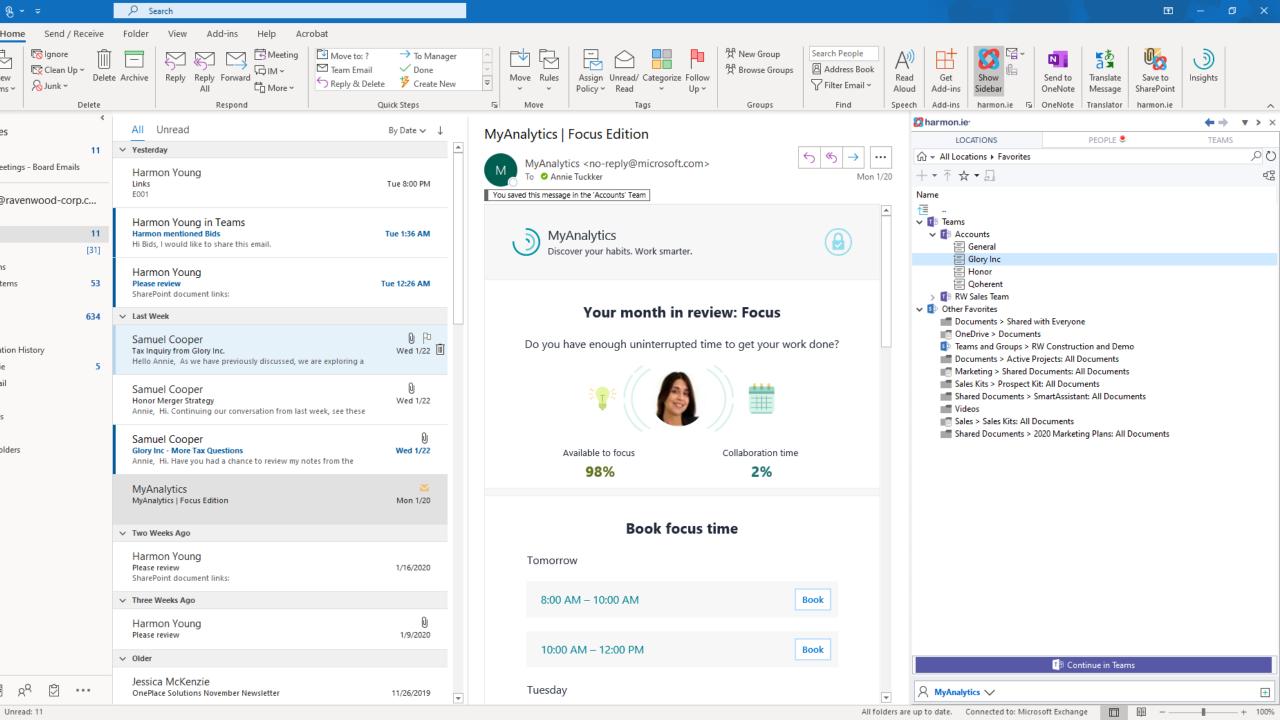

## Introducing harmon.ie SmartAssistant™ **Release 8.1**

# harmon.ie 8.1 Makes It Even Easier to Work from Remote

- Drag and drop emails and attachments into customized Teams conversations posts
- Easy On-boarding
- Enhanced Search capabilities

Download a 30-day eval here