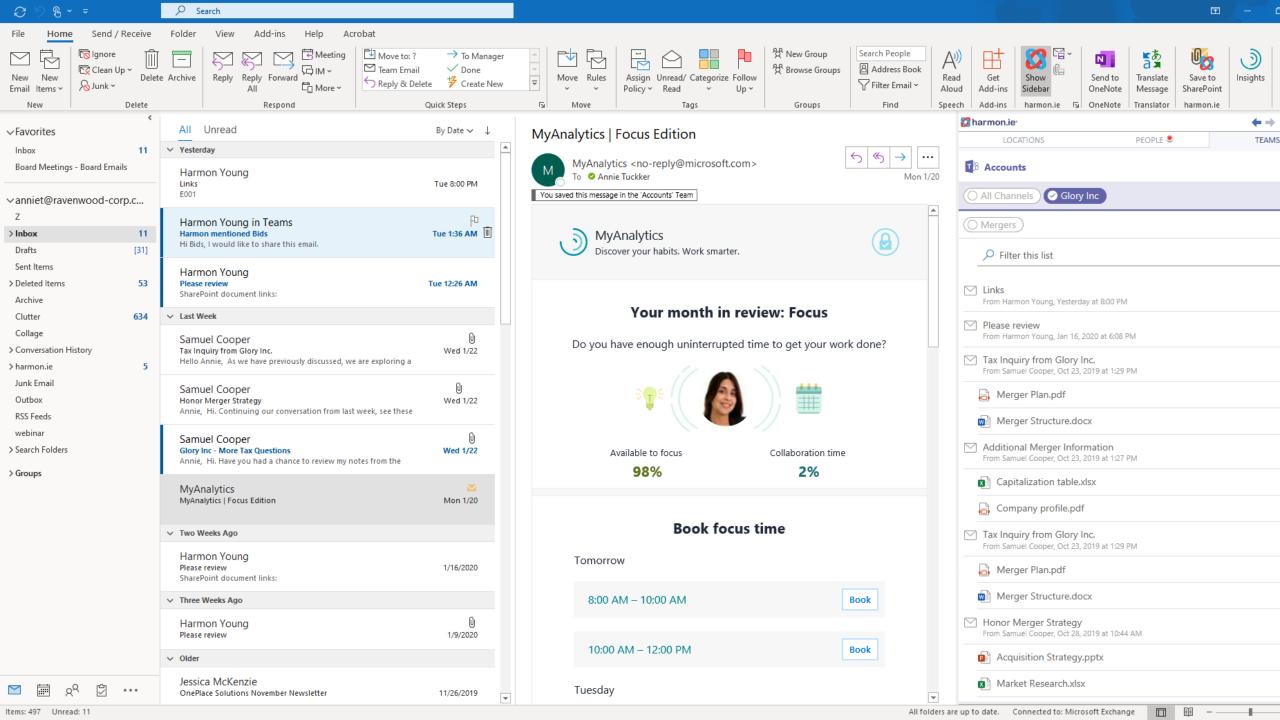

# harmon.ie 8.1 Makes It Even Easier to Work from Remote

- Drag and drop emails and attachments into customized Teams conversations posts
- Easy On-boarding
- Enhanced Search capabilities

Download a 30-day eval here