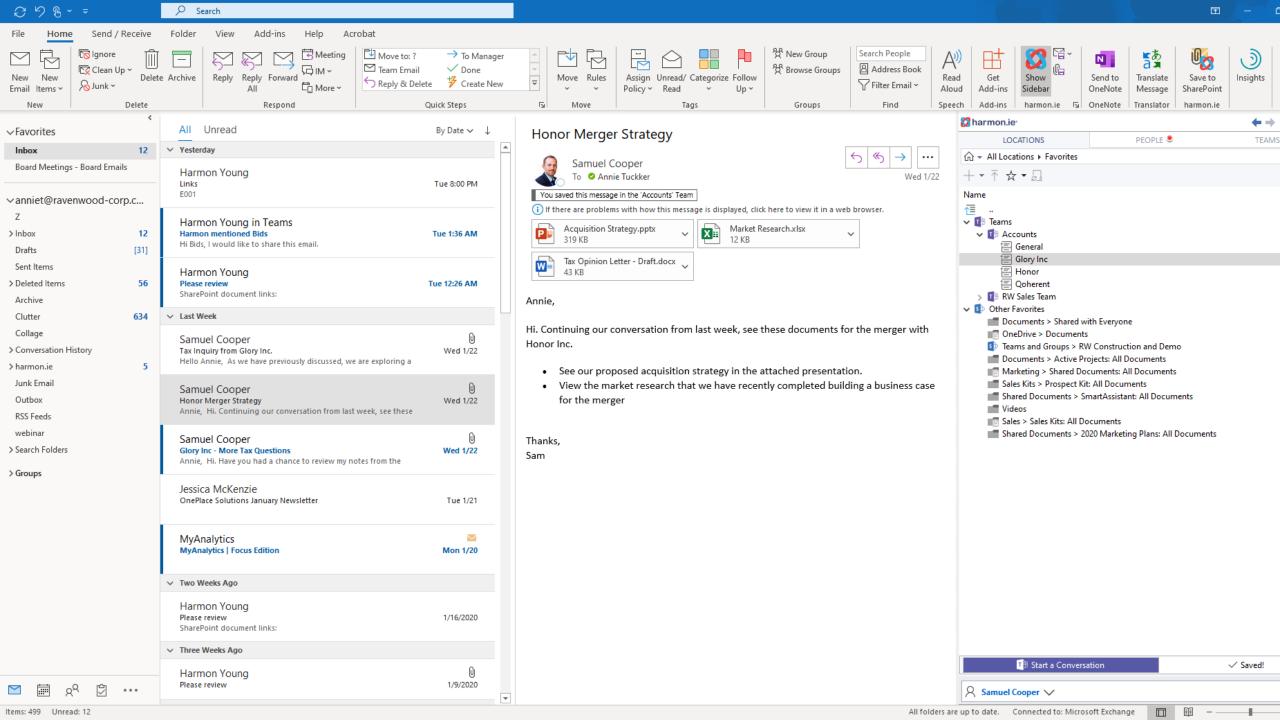

## Introducing harmon.ie SmartAssistant™ **Release 8.1**

# harmon.ie 8.1 Makes It Even Easier to Work from Remote

- Drag and drop emails and attachments into customized Teams conversations posts
- Easy On-boarding
- Enhanced Search capabilities

Download a 30-day eval here