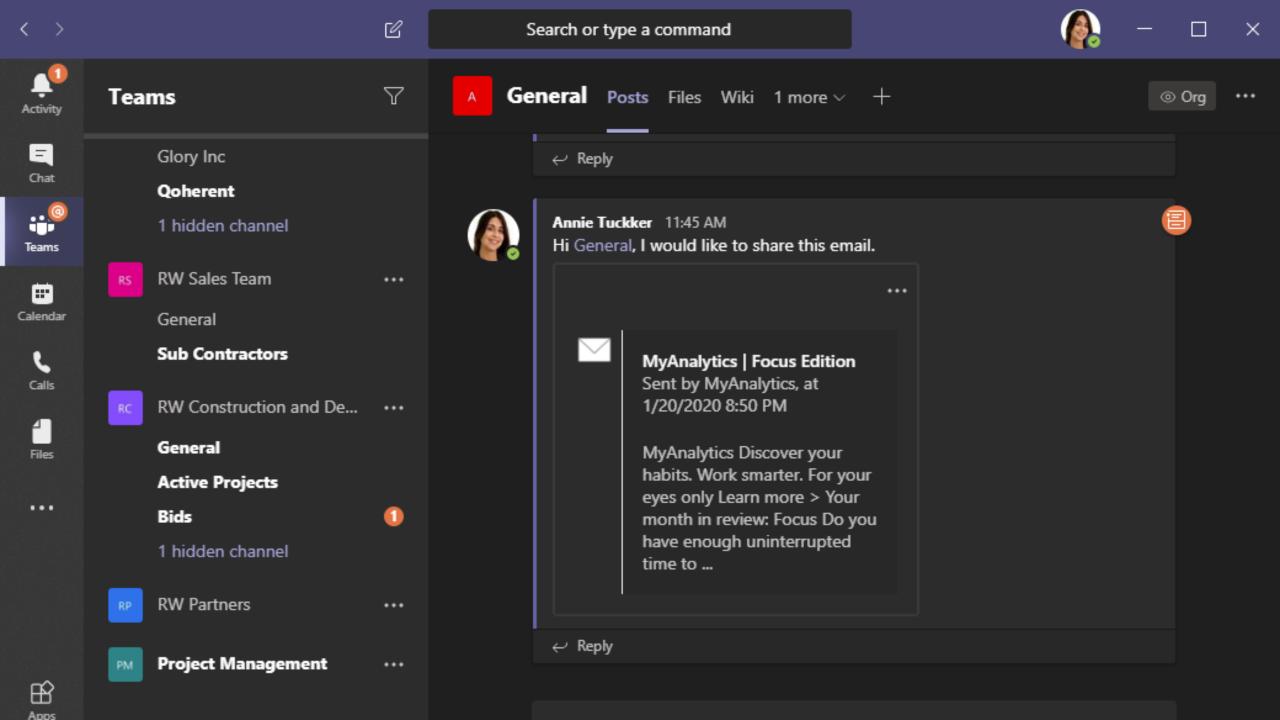

# harmon.ie 8.1 Makes It Even Easier to Work from Remote

- Drag and drop emails and attachments into customized Teams conversations posts
- Easy On-boarding
- Enhanced Search capabilities

Download a 30-day eval here