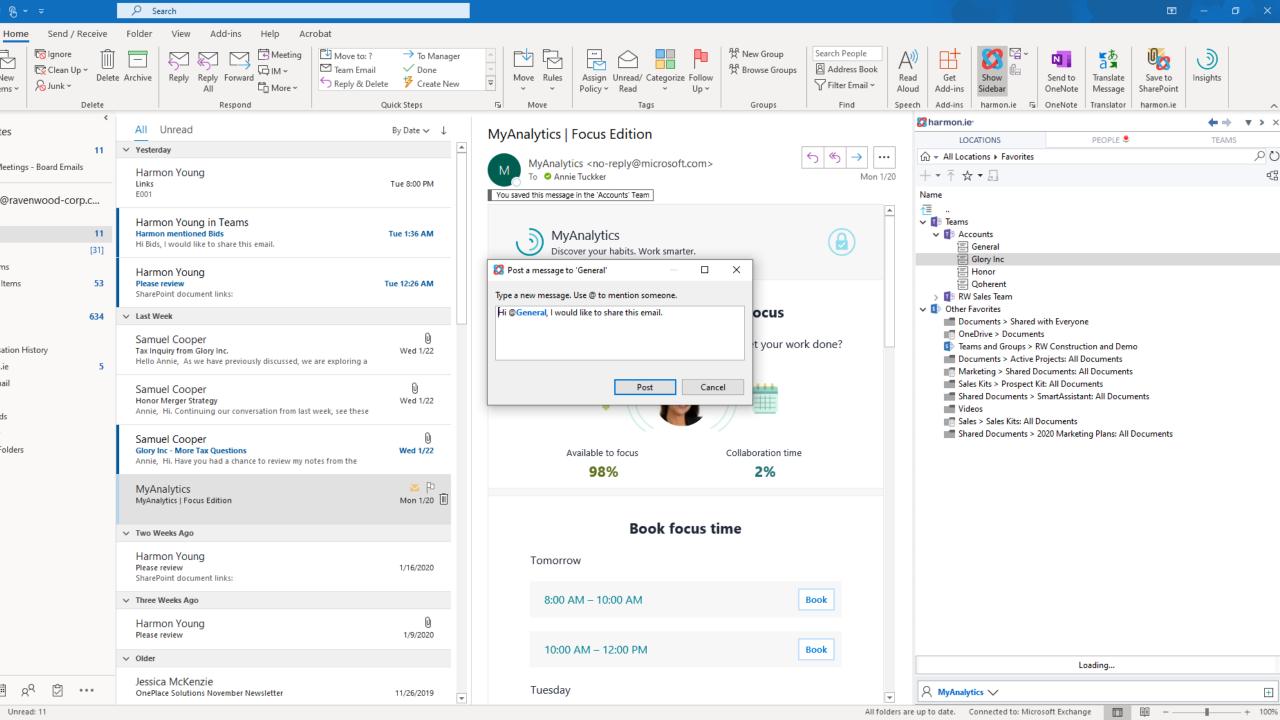

## Introducing harmon.ie SmartAssistant™ **Release 8.1**

# harmon.ie 8.1 Makes It Even Easier to Work from Remote

- Drag and drop emails and attachments into customized Teams conversations posts
- Easy On-boarding
- Enhanced Search capabilities

Download a 30-day eval here