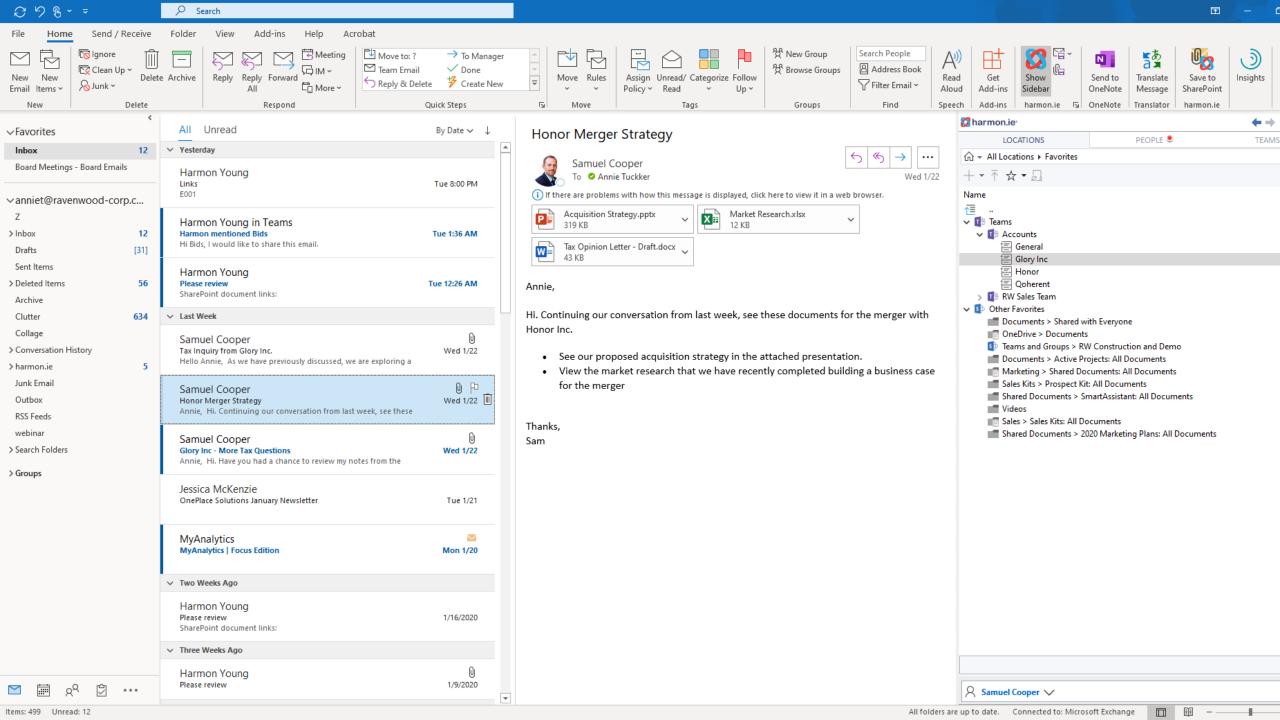

## Introducing harmon.ie SmartAssistant™ **Release 8.1**

# harmon.ie 8.1 Makes It Even Easier to Work from Remote

- Drag and drop emails and attachments into customized Teams conversations posts
- Easy On-boarding
- Enhanced Search capabilities

Download a 30-day eval here