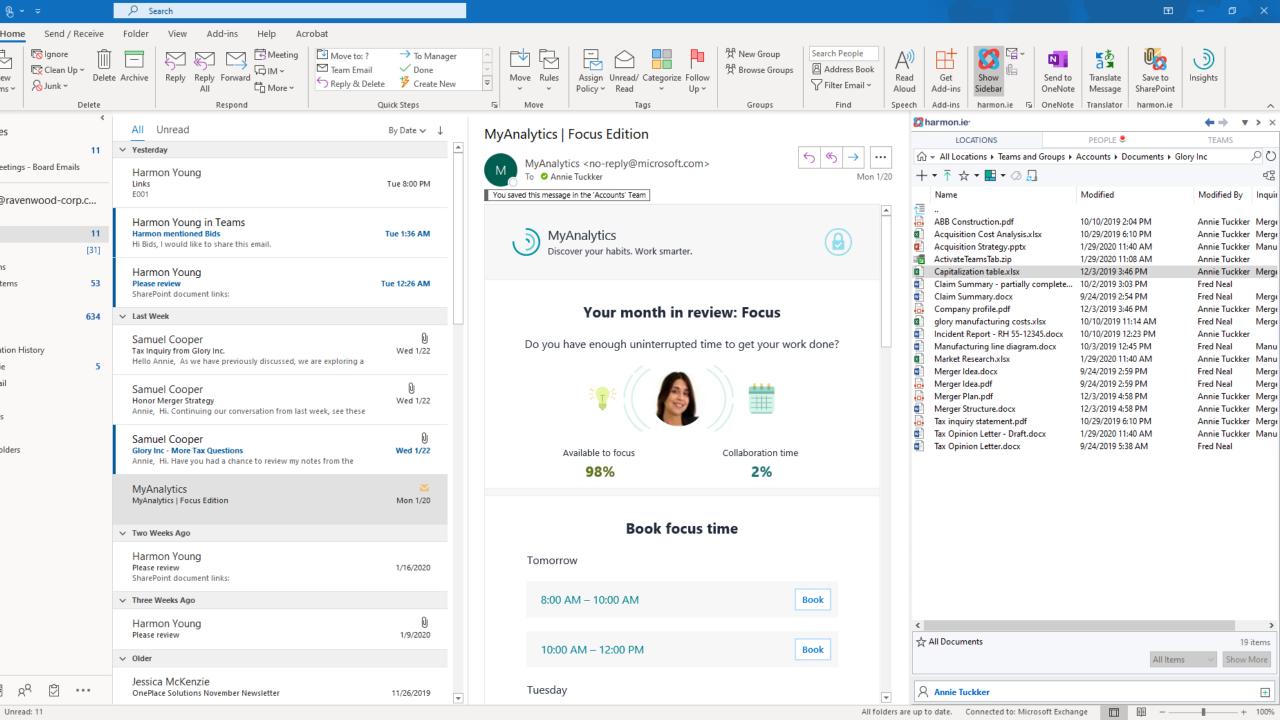

## Introducing harmon.ie SmartAssistant™ **Release 8.1**

# harmon.ie 8.1 Makes It Even Easier to Work from Remote

- Drag and drop emails and attachments into customized Teams conversations posts
- Easy On-boarding
- Enhanced Search capabilities

Download a 30-day eval here