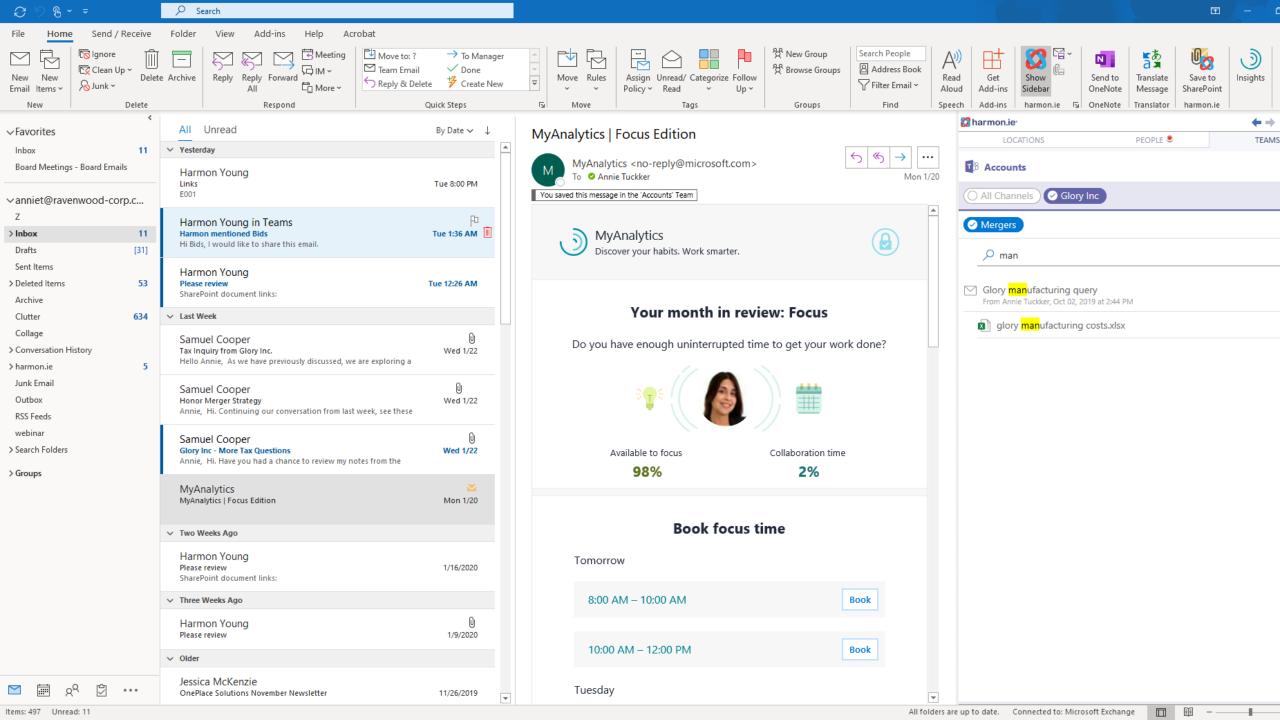

## Introducing harmon.ie SmartAssistant™ **Release 8.1**

# harmon.ie 8.1 Makes It Even Easier to Work from Remote

- Drag and drop emails and attachments into customized Teams conversations posts
- Easy On-boarding
- Enhanced Search capabilities

Download a 30-day eval here