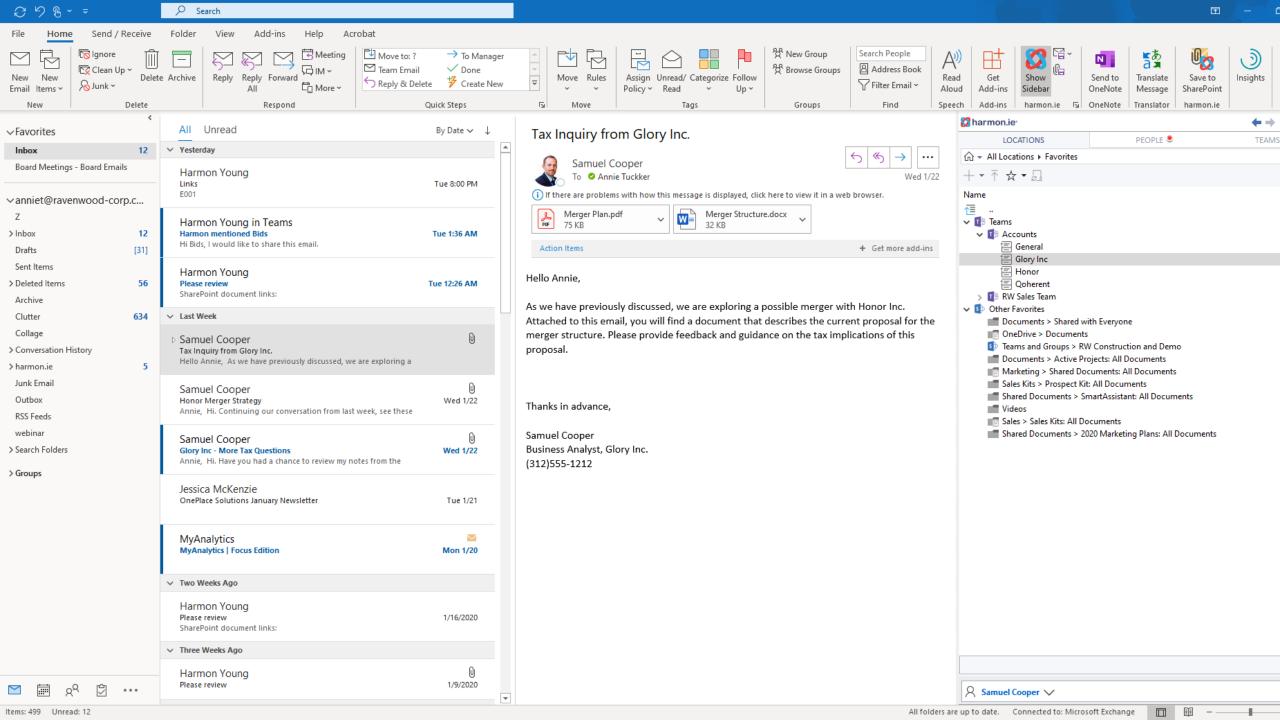

## Introducing harmon.ie SmartAssistant™ **Release 8.1**

# harmon.ie 8.1 Makes It Even Easier to Work from Remote

- Drag and drop emails and attachments into customized Teams conversations posts
- Easy On-boarding
- Enhanced Search capabilities

Download a 30-day eval here