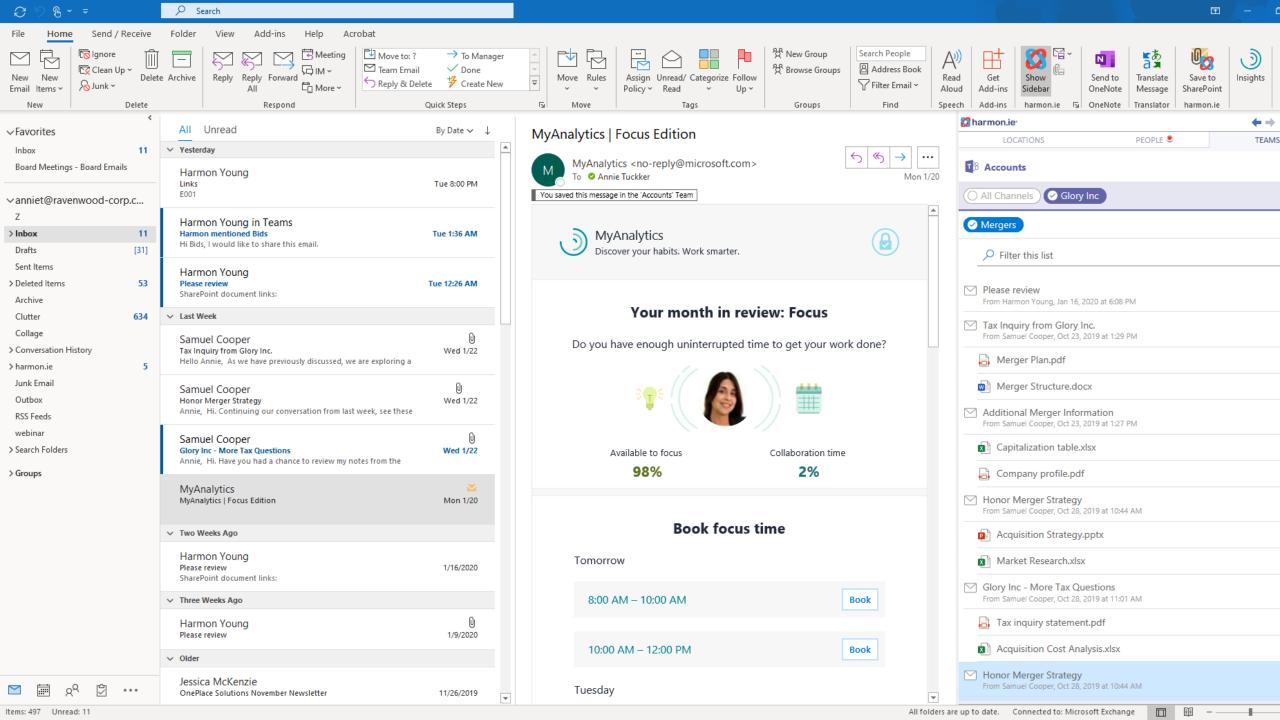

# harmon.ie 8.1 Makes It Even Easier to Work from Remote

- Drag and drop emails and attachments into customized Teams conversations posts
- Easy On-boarding
- Enhanced Search capabilities

Download a 30-day eval here