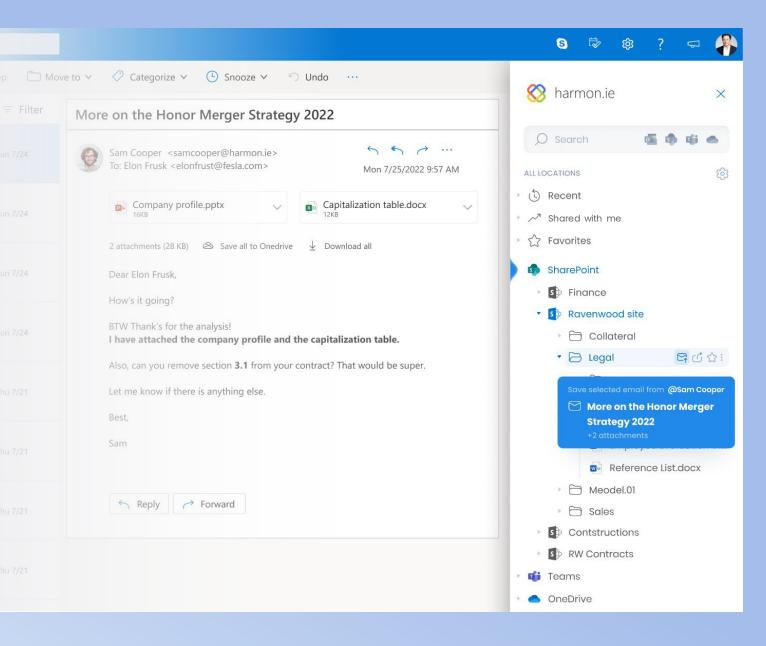

# Drag & drop emails and docs to any location

### The easiest way to save emails and docs

- Save emails and attachments
- Save to recommended locations

### One-click email saving

#### The easiest way to save

- Save emails and attachments
- Save to recommended locations