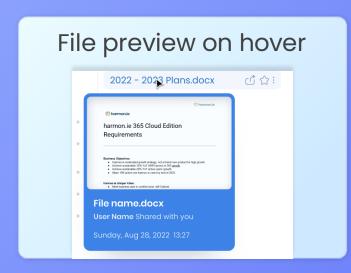

# Drag & drop emails and docs to any location

### The easiest way to save emails and docs

- Save emails and attachments
- Save to recommended locations