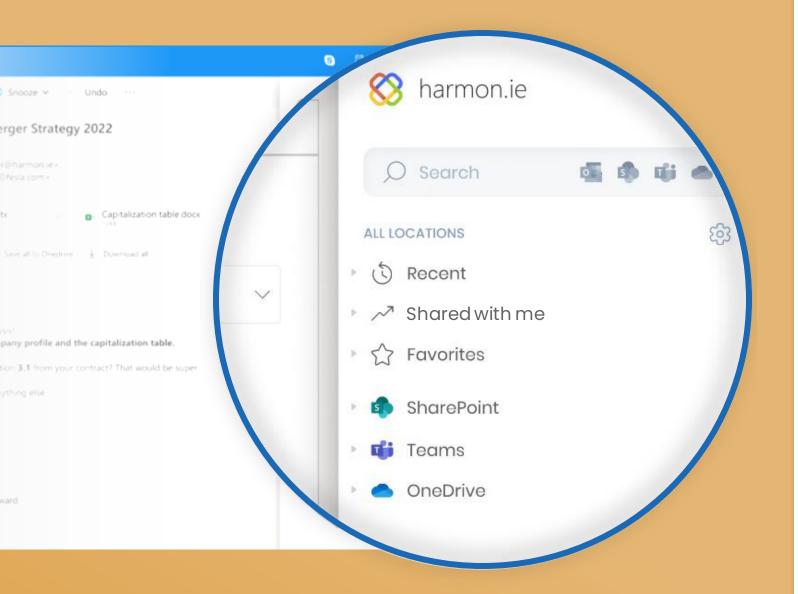

# Work faster, see everything in one place

Search across apps
Recent across apps
Shared with Me across apps
Favorites across apps

## Search across M365 apps

#### Find anything in seconds

- Instantly search as you type
- Search by people
- Advanced filter and sort options

Instant search

Search people

Advanced filters