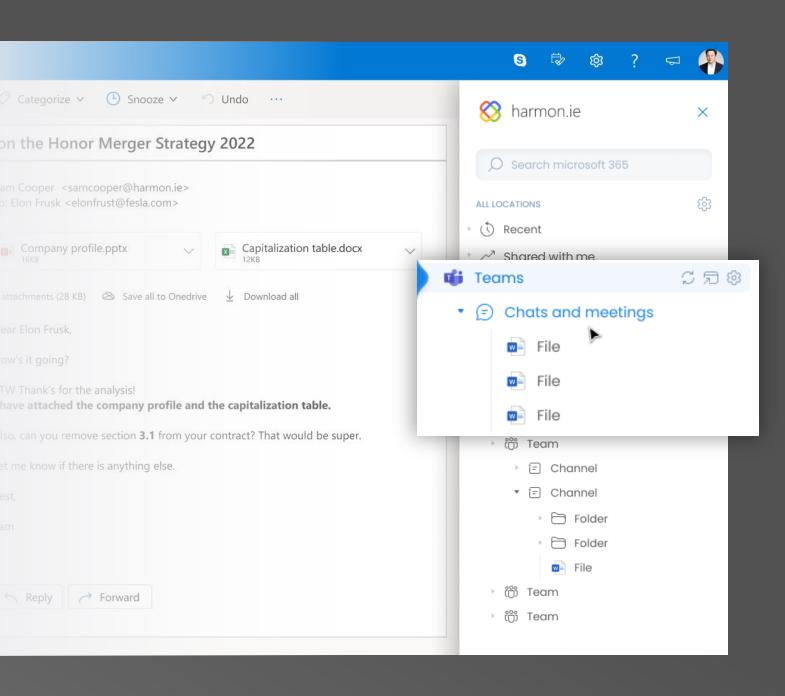

# Organize Teams files in a snap

### No more trade-off between SharePoint and Teams

- See files from chats & meeting
- Add metadata to Teams files
- Organize, add metadata and share to Teams from one place