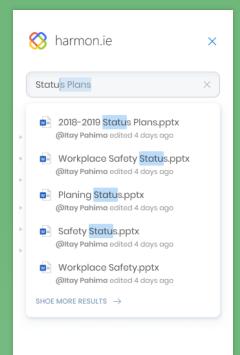

## Search across M365 apps

#### Find anything in seconds

- Instantly search as you type
- Search by people
- Advanced filter and sort options

Instant search

Search people

Advanced filters