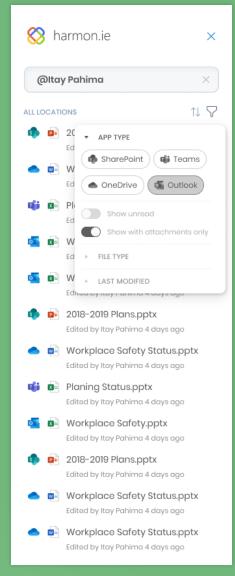

#### Find anything in seconds

- Instantly search as you type
- Search by people
- Advanced filter and sort options

Instant search

Search people

Advanced filters