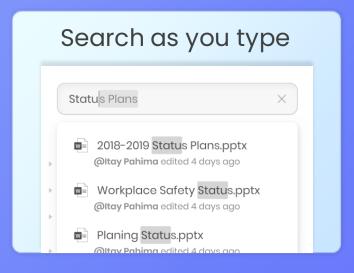

## Search across M365 apps

#### Find anything in seconds

- Instantly search as you type
- Search by people
- Advanced filter and sort options

Instant search

Search people

Advanced filters