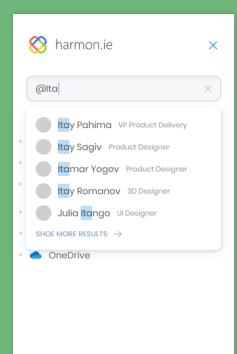

## Search across M365 apps

#### Find anything in seconds

- Instantly search as you type
- Search by people
- Advanced filter and sort options

Instant search

Search people

Advanced filters