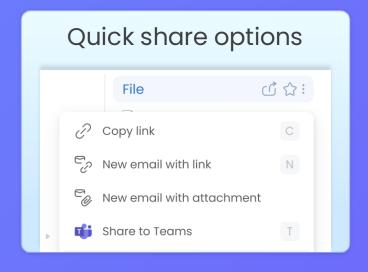

# Drag & drop emails and docs to any location

### The easiest way to save emails and docs

- Save emails and attachments
- Save to recommended locations