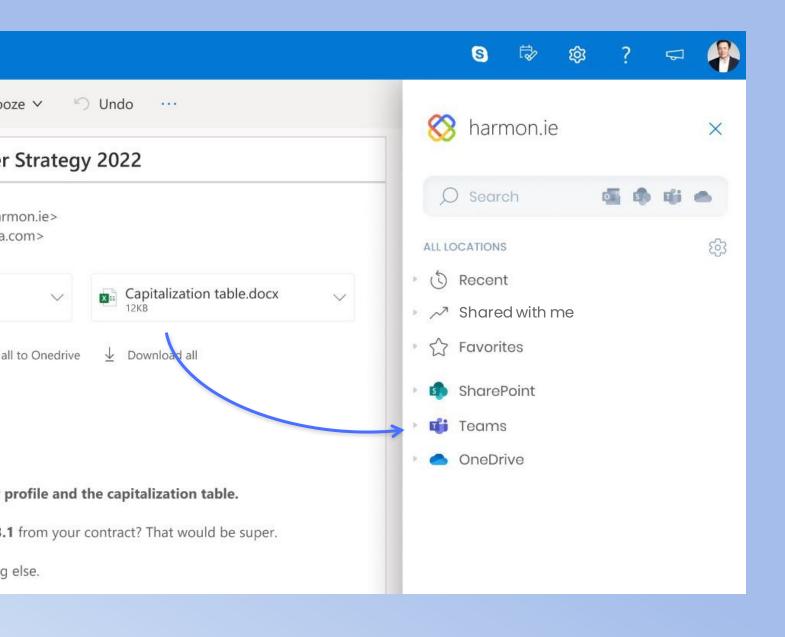

# Drag & drop emails and docs to any location

### The easiest way to save emails and docs

- Save emails and attachments
- Save to recommended locations

### One-click email saving

#### The easiest way to save

- Save emails and attachments
- Save to recommended locations