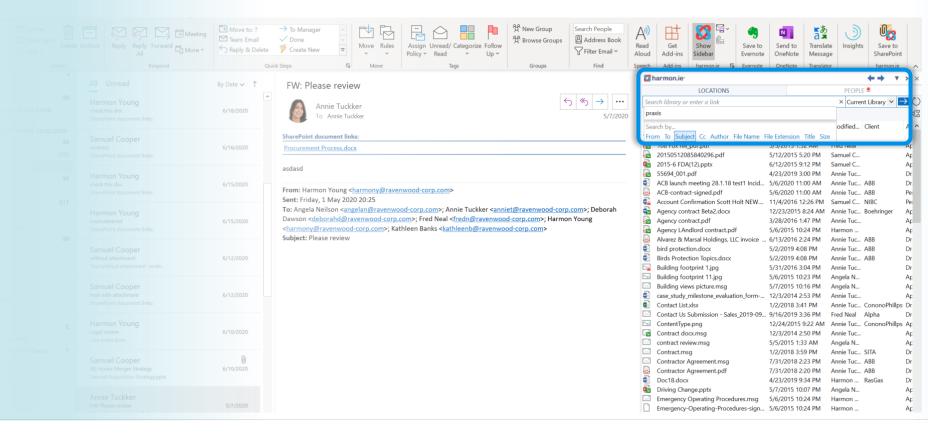

#### harmon.ie for Outlook

Capture, Classify & Find Important Emails and Documents Quickly