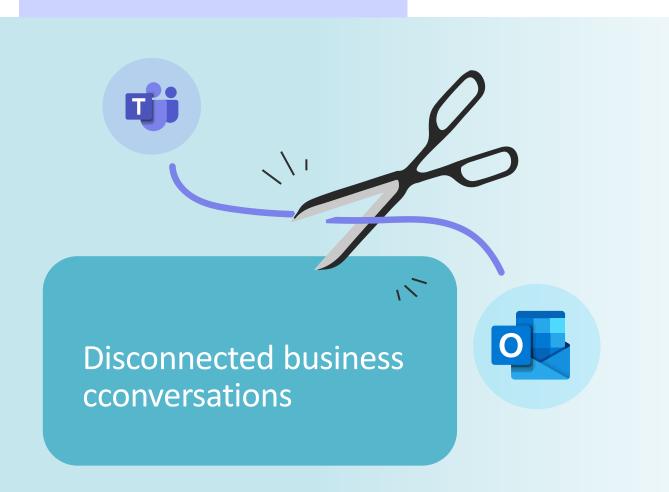

# Teams is Great for Meetings, Chats & Conversations

#### But Written Communications Remain in Email

### The Challenge