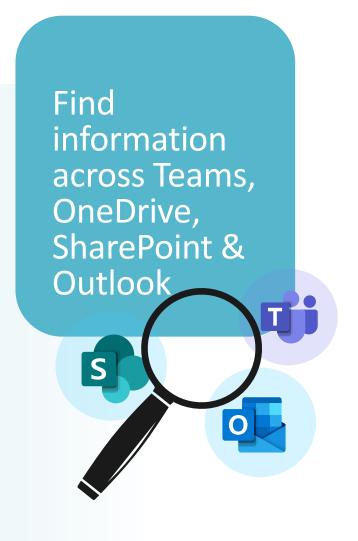

### Working From Home Solution Being Self-Sufficient and Collaborative

Finding and discovering information in emails & documents

Getting help from colleagues

#### Search Across SharePoint & Teams

Search

scope

Search by

column

Set search scope