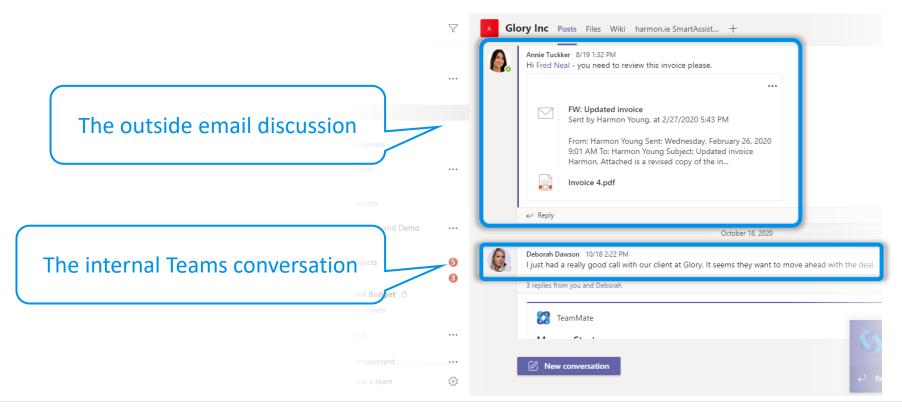

or Outlook

Capture, Classify & Find Important Emails and Documents Quickly







#### Search Across SharePoint & Teams



Search

scope



Search by

column



Set search scope

#### New harmon.ie App: Email TeamMate

Ask for help from colleagues by sharing emails, from inside Teams





# **Email TeamMate**

Find the Right Email to Share

**Outlook Folder access** 



Familiar Outlook interface in a Teams app



#### **Email TeamMate**

#### Get Help From Colleagues in Real-Time



- Your colleagues can read emails and attachments that are embedded in a conversation
- Your team can then collaborate about the email
- Colleagues can even reply to emails you received, directly from the Teams conversation



#### **Email TeamMate**

# The Complete Discussion in One Place – Microsoft Teams









## 'Email TeamMate' Pricing

**INCLUDED** 

harmon.ie
One
subscribers

\$2.25

per user / month

Email TeamMate subscribers



#### What's next? SharePoint Syntex

#### **Content understanding**

Automatically classify by applying metadata, for knowledge discovery



#### **Content processing**

Automate capture, ingestion and categorization of content using Power Automate.



#### **Content compliance**

Connect and manage content to improve security and governance with integration to Microsoft Information Protection.



## Discover Information with harmon.ie for Syntex







#### Download a 30-day eval here

Contact information: Sales@harmon.ie