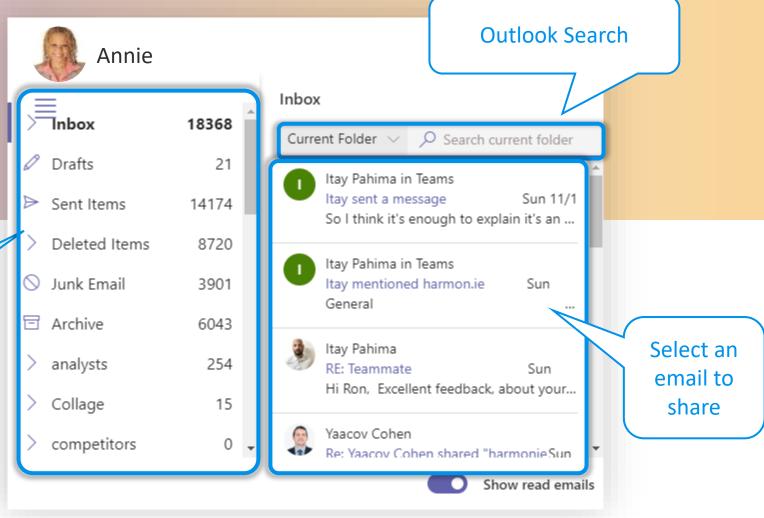

# **Email TeamMate**

Find the Right Email to Share

**Outlook Folder access** 

Familiar Outlook interface in a Teams app