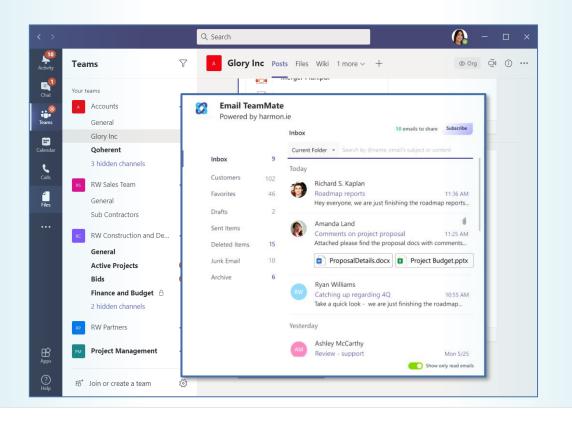

#### New harmon.ie App: Email TeamMate

Ask for help from colleagues by sharing emails, from inside Teams

# **Email TeamMate**

Find the Right Email to Share

**Outlook Folder access** 

Familiar Outlook interface in a Teams app