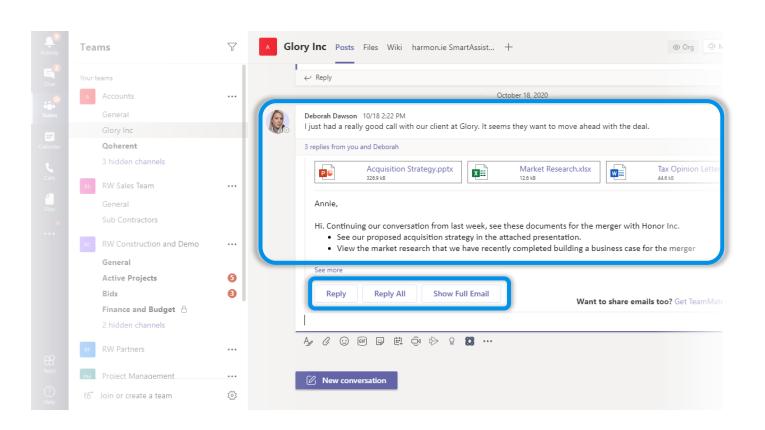

#### Get Help From Colleagues in Real-Time

- Your colleagues can read emails and attachments that are embedded in a conversation
- Your team can then collaborate about the email
- Colleagues can even reply to emails you received, directly from the Teams conversation