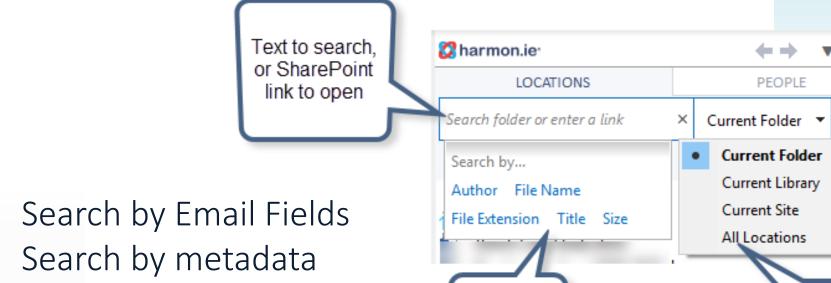

#### Search Across SharePoint & Teams

Search

scope

Search by

column

Set search scope