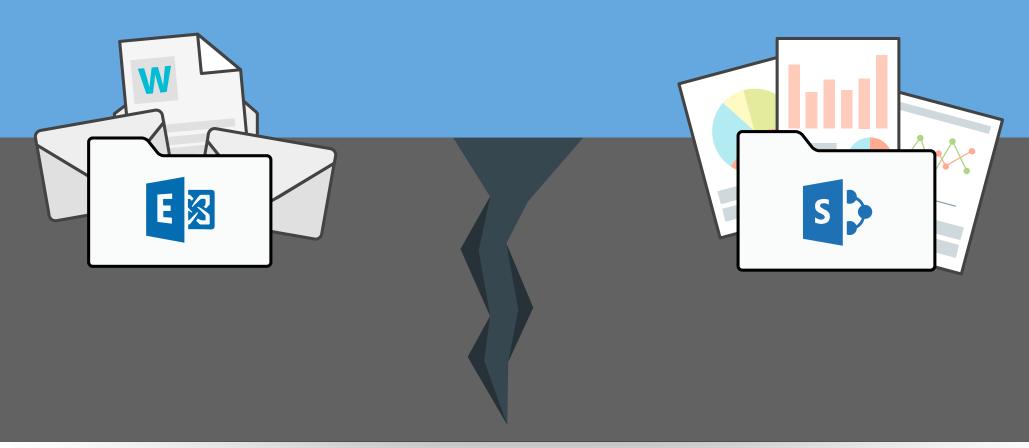

## But, you can't manage emails in SharePoint

## Emails are stored in Exchange

## Documents are stored in SharePoint

#### There is an Exchange – SharePoint Gap