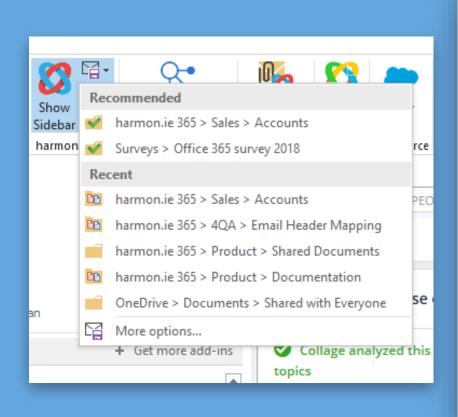

#### Smart Email Capture

Artificial Intelligence-powered SharePoint Filing Recommendations