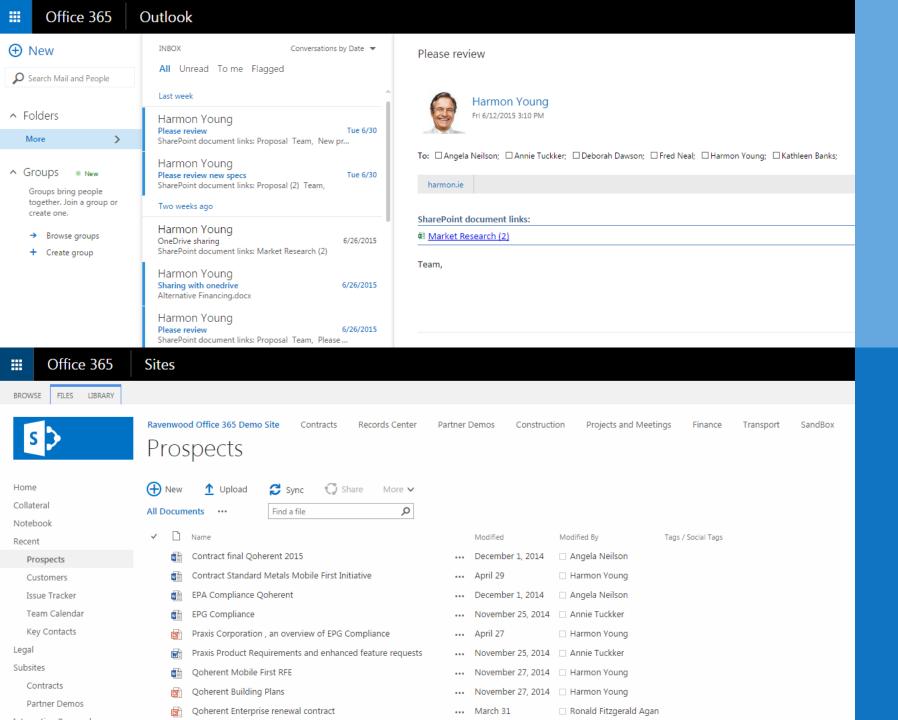

## A practical approach to email management

- Drag & drop emails (& documents) to SharePoint from Outlook
- Store, classify and organize email content in folders directly in SharePoint from Outlook
- Retrieve content from SharePoint that has been classified correctly and efficiently, from Outlook
- "Save Draft" & "Save on Send" emails to SharePoint, from Outlook
- Declare emails and documents as SharePoint records, from Outlook

Works with SharePoint on-premises and SharePoint Online