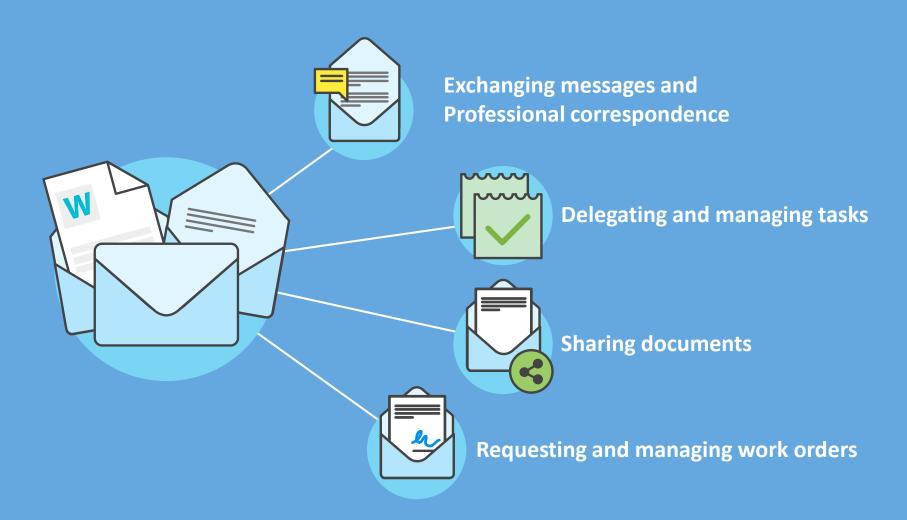

#### Emails Are Documents

## A practical approach to email management

- Drag & drop emails (& documents) to SharePoint from Outlook
- Store, classify and organize email content in folders directly in SharePoint from Outlook
- Retrieve content from SharePoint that has been classified correctly and efficiently, from Outlook
- "Save Draft" & "Save on Send" emails to SharePoint, from Outlook
- Declare emails and documents as SharePoint records, from Outlook