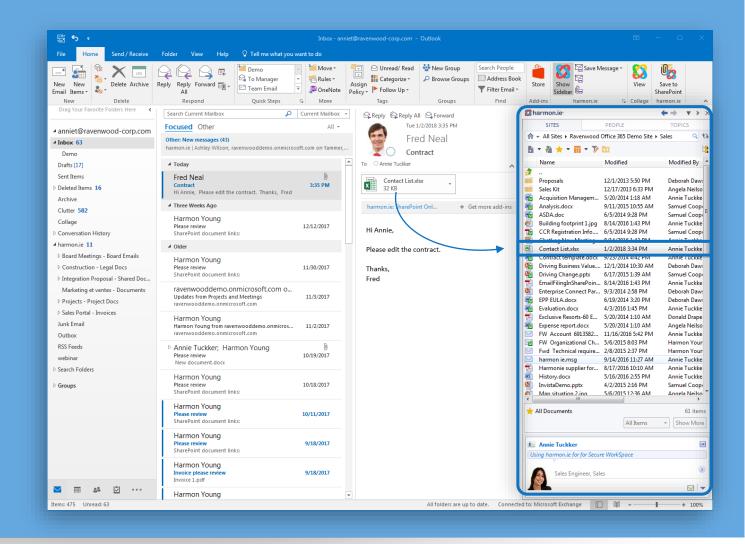

## A practical approach to email management

- Drag & drop emails (& documents) to SharePoint from Outlook
- Store, classify and organize email content in folders directly in SharePoint from Outlook
- Retrieve content from SharePoint that has been classified correctly and efficiently, from Outlook
- "Save Draft" & "Save on Send" emails to SharePoint, from Outlook
- Declare emails and documents as SharePoint records, from Outlook

Works with SharePoint on-premises and SharePoint Online