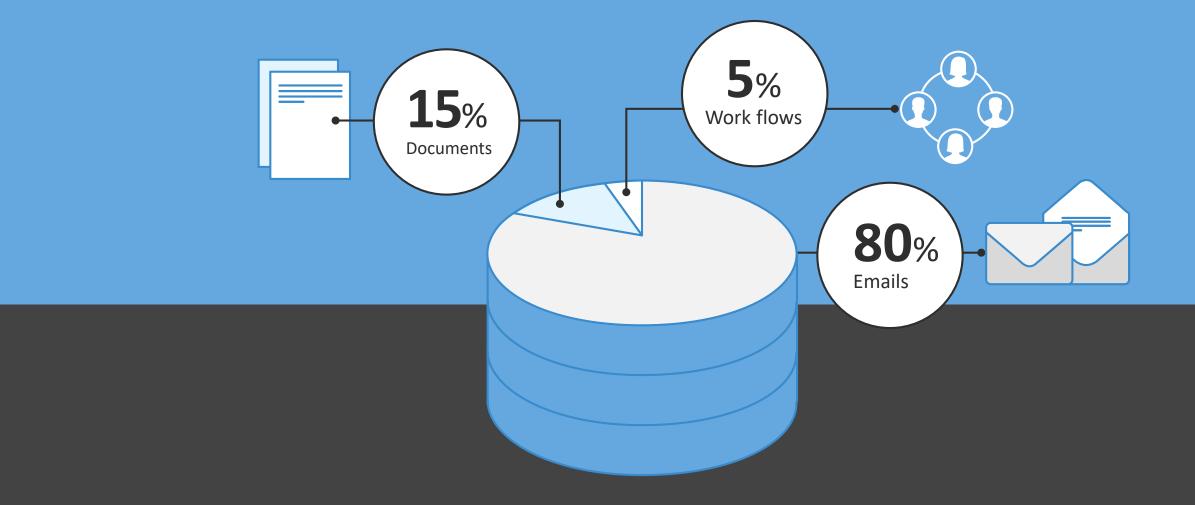

# Managing Emails with SharePoint

A Practical 'How To' Guide





## Stay in Touch



Richard Poole **CTO EMEA** 



richardp@harmon.ie



@rtpoole



in https://uk.linkedin.com/in/richard-poole-55a572



## There are currently 2.6 billion email users That receive 88 emails per day





## Email is widely used





#### Emails Are Documents









#### 80% of 'Documents of Record' Are Emails







## You Bought SharePoint to Manage Documents



## But, you can't manage emails in SharePoint







## Emails are stored in Exchange



## Documents are stored in SharePoint

#### There is an Exchange – SharePoint Gap





#### The Result? Initiatives Fail





## Mind The Gap Solving the Last Mile Problem

Make The Right Thing The Easy Thing



#### **Capture**

Documents & emails in SharePoint



#### Classify

Documents & emails accurately in SharePoint



#### **Discover**

Find & retrieve documents & emails from SharePoint



#### **Collaborate**

Share documents & emails stored on SharePoint, with colleagues



### harmon.ie Apps







Outlook Mobile Apps App for Office



#### Bring SharePoint to Outlook

## A practical approach to email management

- Drag & drop emails (& d