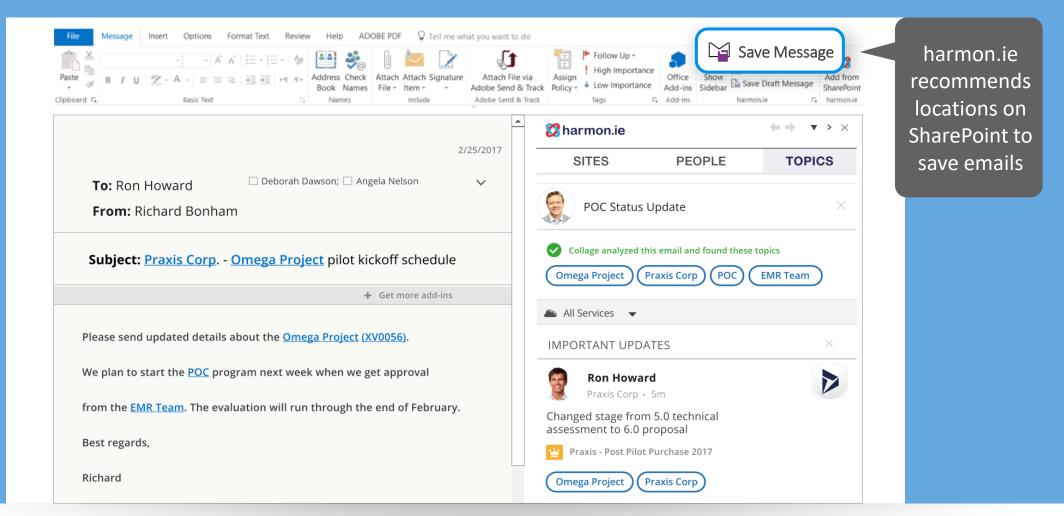

#### Smart Email Capture

Artificial Intelligence-powered SharePoint Filing Recommendations