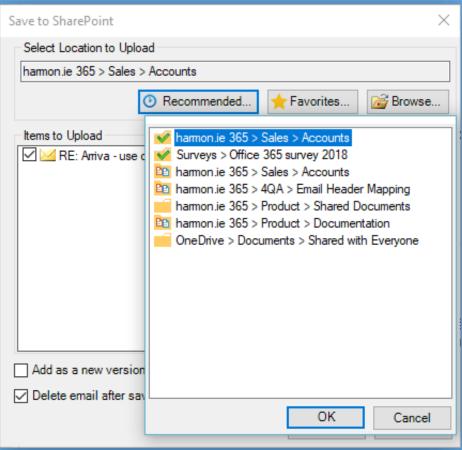

#### Smart Email Capture

Artificial Intelligence-powered SharePoint Filing Recommendations