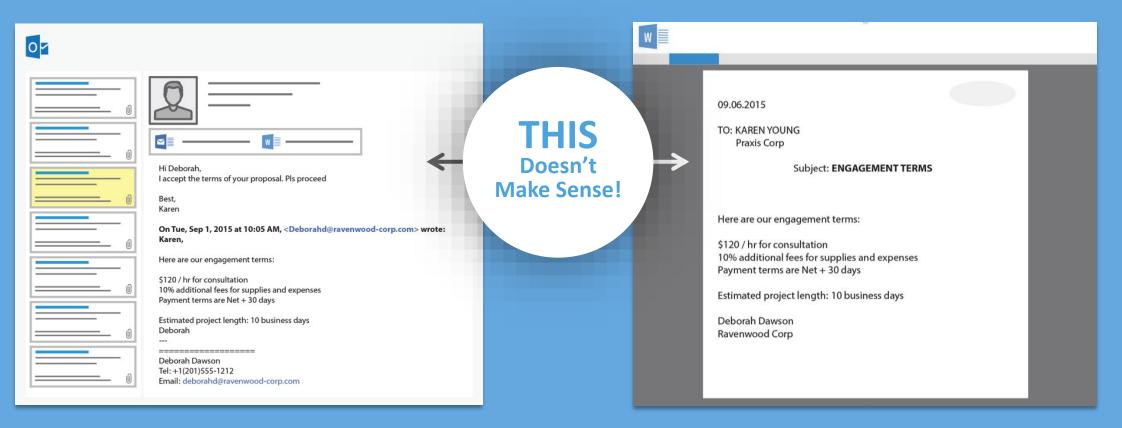

## But, you can't manage emails in SharePoint

## Emails are stored in Exchange

## Documents are stored in SharePoint

#### There is an Exchange – SharePoint Gap

#### The Result? Initiatives Fail