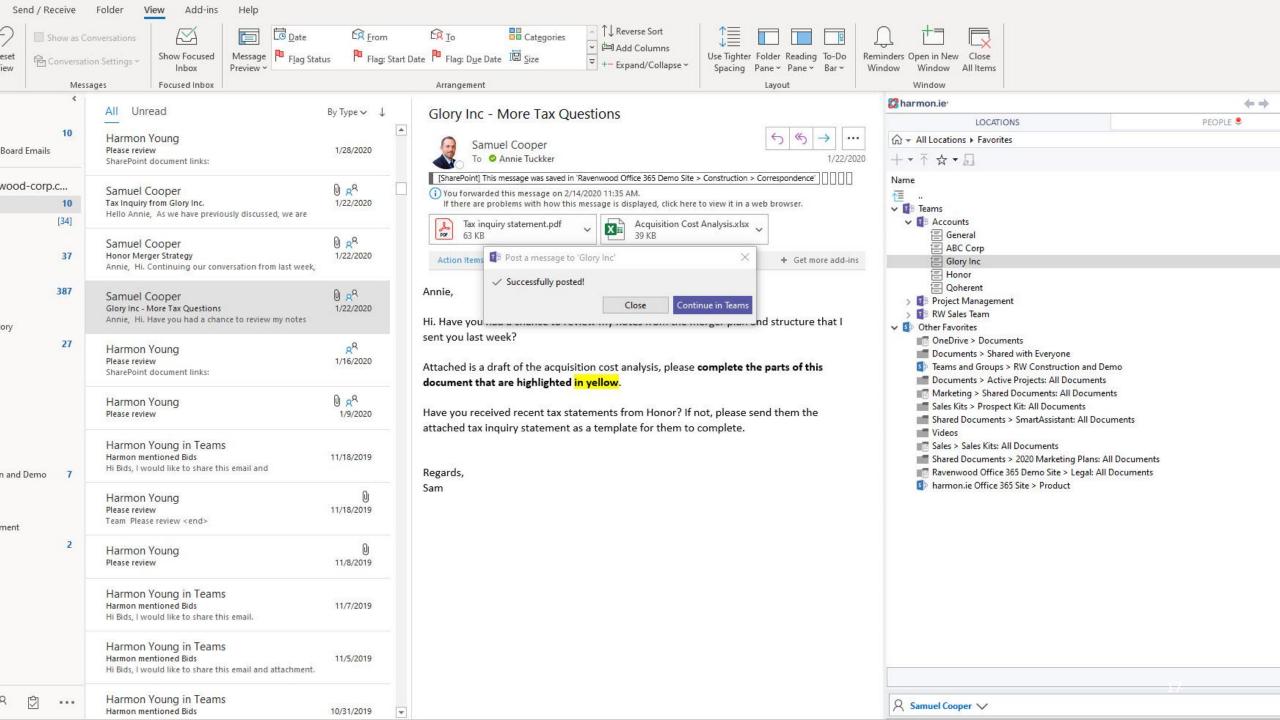

#### Glory Inc - More Tax Questions.msg

Start conversation

Close

SharePoint document links:

Tax inquiry statement Acquisition Cost Analysis

From: Samuel Cooper <samc@ravenwood-corp.com> on behalf of Samuel Cooper

Wednesday, January 22, 2020 11:14:14 AM Sent on:

Annie Tuckker <anniet@ravenwood-corp.com> To:

Glory Inc - More Tax Questions Subject:

Attachments: 74bc6ea1-3b1b-4502-b22d-fd094b139035.gif (845 Bytes), a5db40af-d24b-45a8-9f3d-96774bd8d1a6pdf (238 Bytes), 166b7884-889b-4446-aa2e-

Projects > Documents'; [SharePoint] This message was saved in 'Accounts > Documents > General'

Hi. Have you had a chance to review my notes from the merger plan and structure that I sent you last week?

Attached is a draft of the acquisition cost analysis, please complete the parts of this document that are highlighted in yellow.

Have you received recent tax statements from Honor? If not, please send them the attached tax inquiry statement as a template for them to complete.

Regards, Sam