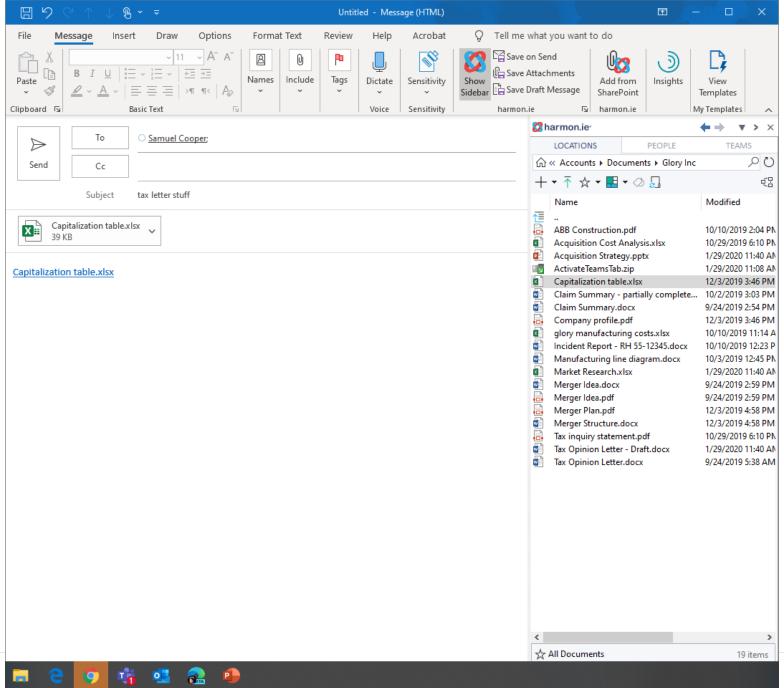

#### Make it Easy to Include...

Drag and Drop emails to Teams conversations

... So you have one coherent conversation

### Introducing harmon.ie SmartAssistant™

#### Glory Inc - More Tax Questions.msg

Start conversation

Close

SharePoint document links:

Tax inquiry statement Acquisition Cost Analysis

From: Samuel Cooper <samc@ravenwood-corp.com> on behalf of Samuel Cooper