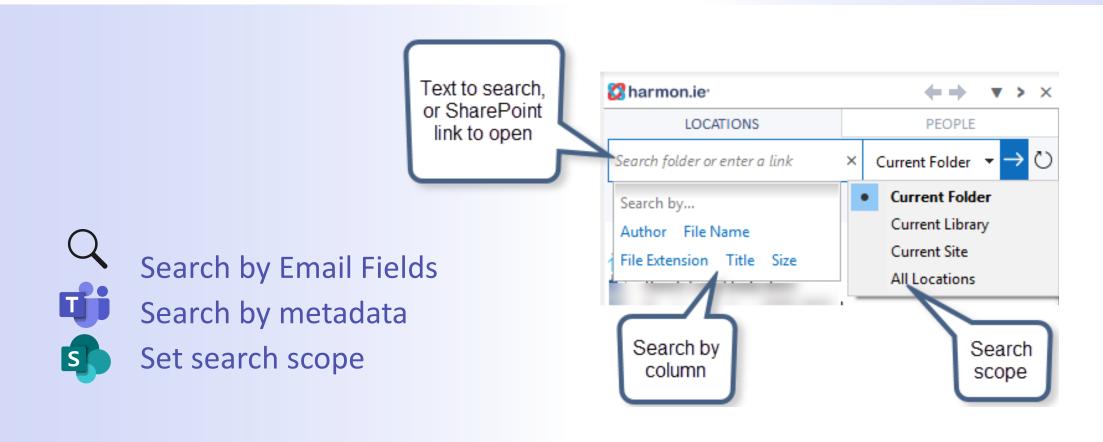

look

#### Capture, Classify & Find Important Emails and Documents Quickly









#### Search Across SharePoint & Teams





### New harmon.ie App: Email TeamMate

Ask for help from colleagues by sharing emails, from inside Teams













**Outlook Folder access** 

Familiar Outlook interface in a Teams app



Select an email to share





## **Email Team Mate**™

#### Get Help From Colleagues in Real-Time





- Your colleagues can read emails and attachments that are embedded in a conversation
- Your team can then collaborate about the email
- Colleagues can even reply to emails you received, directly from the Teams conversation





## **Email Team Mate**™

The Complete Discussion in One Place – Microsoft Teams































#### Search Across SharePoint & Teams

























## 'Email TeamMate' Pricing



**INCLUDED** 

harmon.ie One subscribers

**\$2.50** per user / month

Email TeamMate subscribers



## What's Next for Remote Workers? Support for SharePoint Syntex



#### **Content understanding**

Automatically classify by applying metadata, for knowledge discovery



#### **Content processing**

Automate capture, ingestion and categorization of content using Power Automate.



#### **Content compliance**

Connect and manage content to improve security and governance with integration to Microsoft Information Protection.





Discover Information with harmon.ie for Syntex











Try Email TeamMate for free

https://EmailTeamMate.com





https://harmon.ie/enterprise-trial

Download 30-day Eval







Thank you