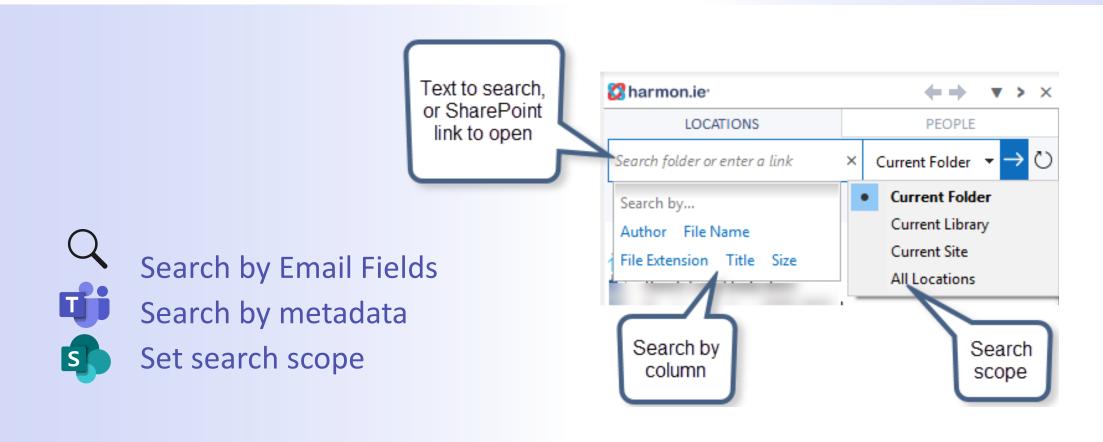

cted to the business



Remaining productive



Being more self-sufficient



## Teams is Great for Meetings, Chat & Conversations







### **External Communications Remains in Email**







## Digital Workplace Challenges











## Key Digital Workplace Scenarios



#### **Sample Business Use Cases**

- Account Management
- Customer Service
- Customer support
- Project Management
- Sales

#### **Sample Industries**

- Professional Services
- Government Agencies
- Manufacturing



## 'Working From Remote' Be Self-Sufficient and Collaborative



Finding and discovering information in

emails & documents



Getting help from

colleagues





#### harmon.ie for Outlook

#### Capture, Classify & Find Important Emails and Documents Quickly









#### Search Across SharePoint & Teams





### New harmon.ie App: Email TeamMate

Ask for help from colleagues by sharing emails, from inside Teams













**Outlook Folder access** 

Familiar Outlook interface in a Teams app



Select an email to share





## **Email Team Mate**™

#### Get Help From Colleagues in Real-Time





- Your colleagues can read emails and attachments that are embedded in a conversation
- Your team can then collaborate about the email
- Colleagues can even reply to emails you received, directly from the Teams conversation





## **Email Team Mate**™

The Complete Discussion in One Place – Microsoft Teams































#### Search Across SharePoint & Teams

























## 'Email TeamMate' Pricing



**INCLUDED** 

harmon.ie One subscribers

**\$2.50** per user / mont