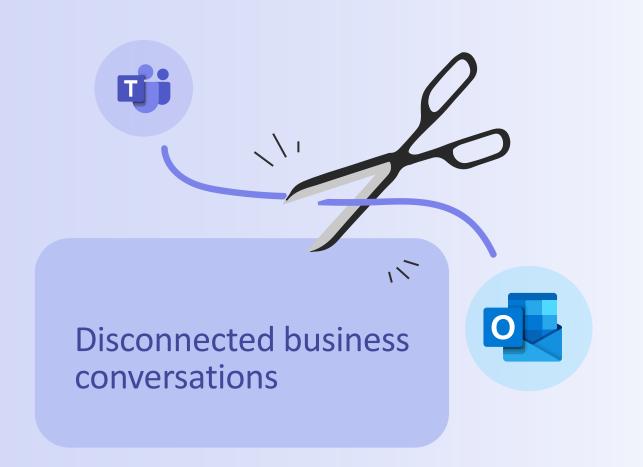

## Teams is Great for Meetings, Chat & Conversations

### **External Communications Remains in Email**