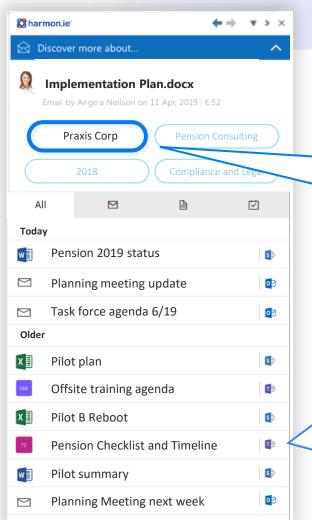

#### **Content understanding**

Automatically classify by applying metadata, for knowledge discovery

#### **Content processing**

Automate capture, ingestion and categorization of content using Power Automate.

#### **Content compliance**

Connect and manage content to improve security and governance with integration to Microsoft Information Protection.

Discover Information with harmon.ie for Syntex

Try Email TeamMate for free