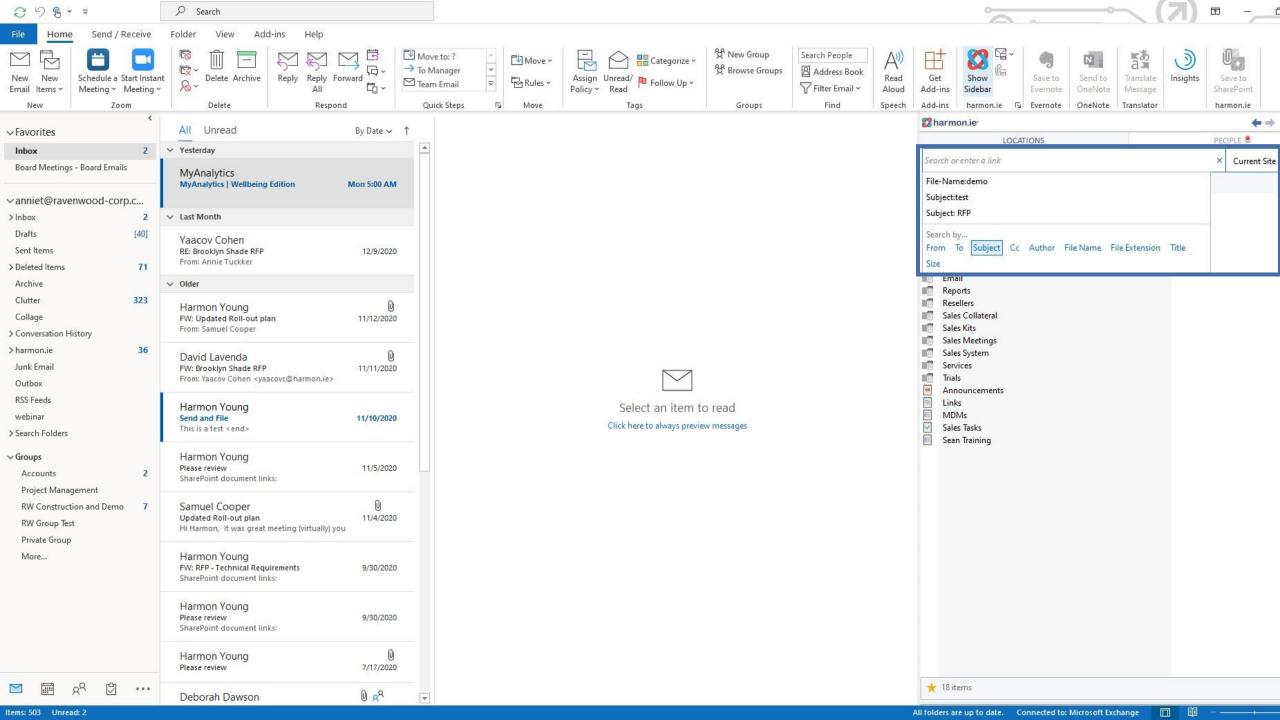

rom

colleagues





#### harmon.ie for Outlook

#### Capture, Classify & Find Important Emails and Documents Quickly









#### Search Across SharePoint & Teams





### New harmon.ie App: Email TeamMate

Ask for help from colleagues by sharing emails, from inside Teams













**Outlook Folder access** 

Familiar Outlook interface in a Teams app



Select an email to share





## **Email Team Mate**™

#### Get Help From Colleagues in Real-Time





- Your colleagues can read emails and attachments that are embedded in a conversation
- Your team can then collaborate about the email
- Colleagues can even reply to emails you received, directly from the Teams conversation





## **Email Team Mate**™

The Complete Discussion in One Place – Microsoft Teams































#### Search Across SharePoint & Teams

























## 'Email TeamMate' Pricing



**INCLUDED** 

harmon.ie One subscribers

**\$2.50** per user / month

Email TeamMate subscribers



## What's Next for Remote Workers? Support for SharePoint Syntex



#### **Content understanding**

Automatically classify by applying metadata, for knowledge discovery



#### **Content processing**

Automate capture, ingestion and categorization of content using Power Automate.



#### **Content compliance**

Connect and manage content to improve security and governance with integration to Microsoft Information Protection.





Discover Information with harmon.ie for Syntex











Try Email TeamMate for free

https://EmailTeamMate.com





https://harmon.ie/enterprise-trial

Download 30-d