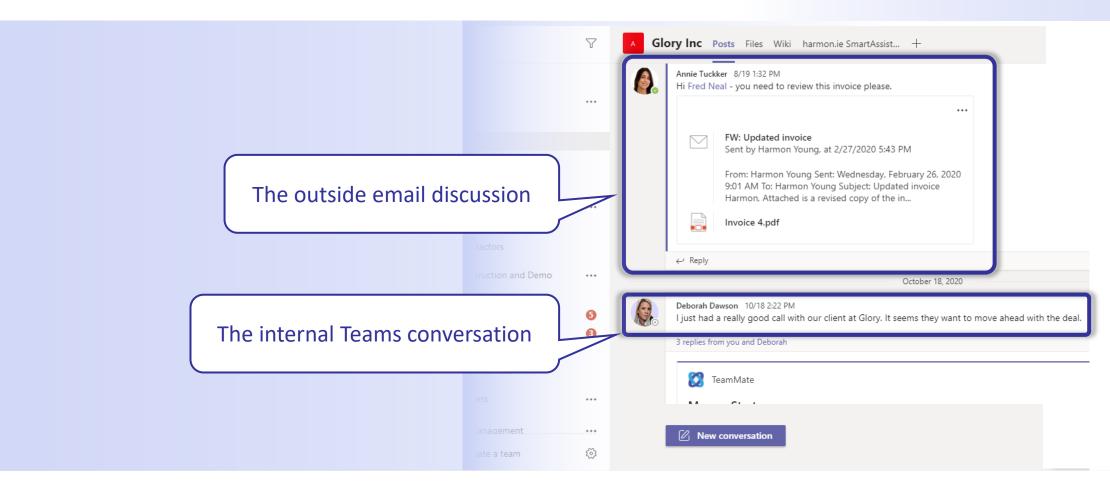

#### Get Help From Colleagues in Real-Time

- Your colleagues can read emails and attachments that are embedded in a conversation
- Your team can then collaborate about the email
- Colleagues can even reply to emails you received, directly from the Teams conversation

## **Email Team Mate**™

The Complete Discussion in One Place – Microsoft Teams