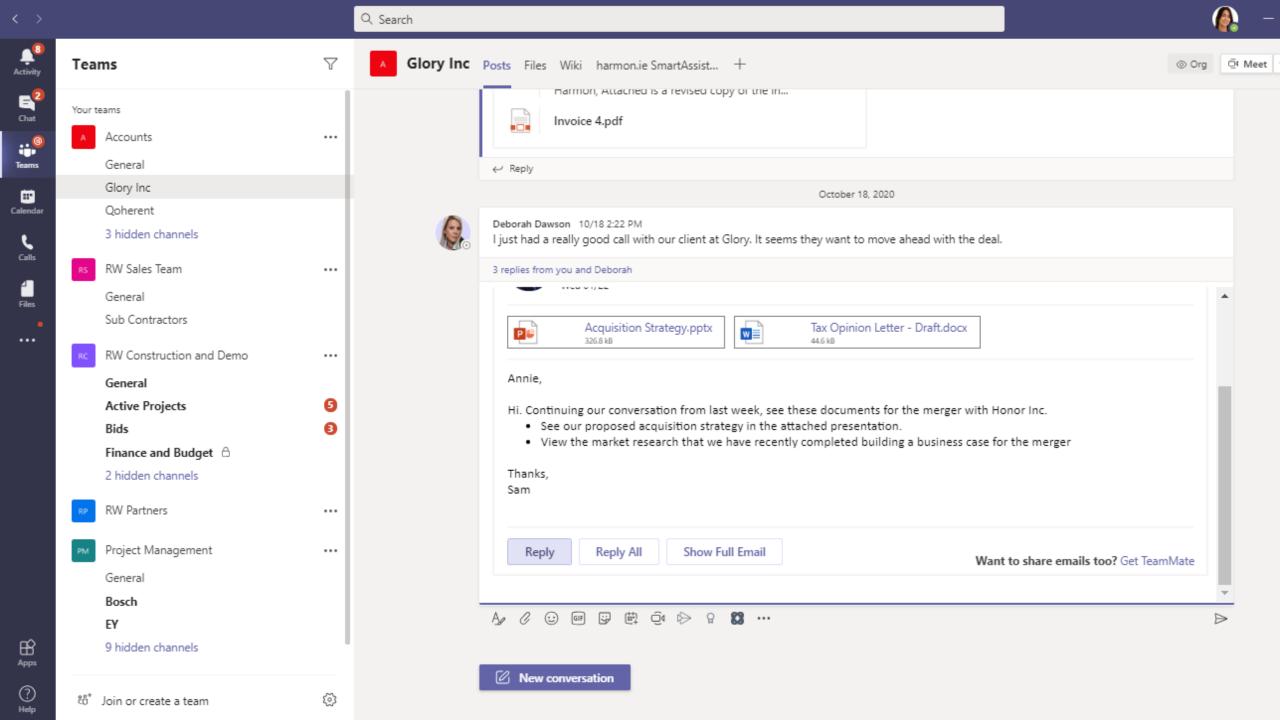

### New harmon.ie App: Email TeamMate

Ask for help from colleagues by sharing emails, from inside Teams

**Outlook Folder access** 

Familiar Outlook interface in a Teams app

Select an email to share

#### Get Help From Colleagues in Real-Time

- Your colleagues can read emails and attachments that are embedded in a conversation
- Your team can then collaborate about the email
- Colleagues can even reply to emails you received, directly from the Teams conversation

## **Email Team Mate**™

The Complete Discussion in One Place – Microsoft Teams