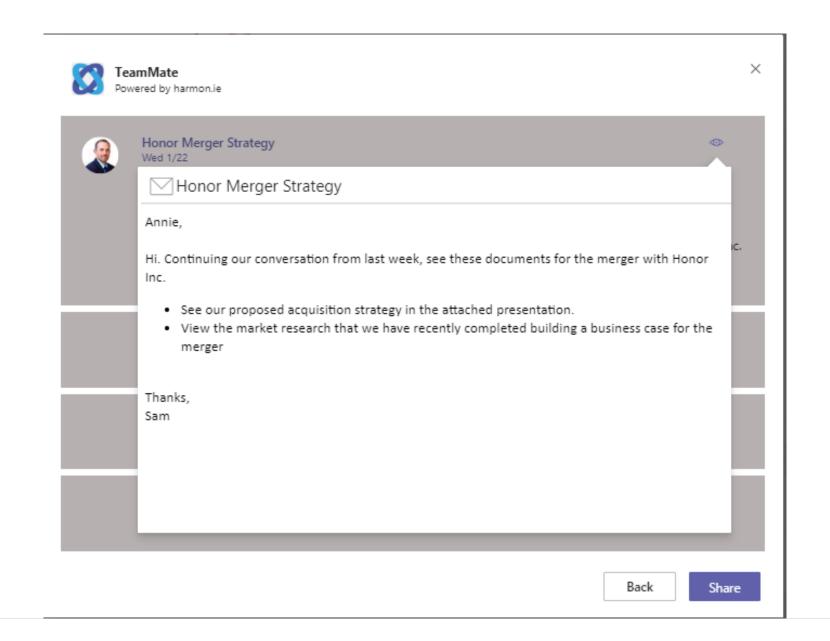

### New harmon.ie App: Email TeamMate

Ask for help from colleagues by sharing emails, from inside Teams

**Outlook Folder access** 

Familiar Outlook interface in a Teams app

Select an email to share

#### Get Help From Colleagues in Real-Time

- Your colleagues can read emails and attachments that are embedded in a conversation
- Your team can then collaborate about the email
- Colleagues can even reply to emails you received, directly from the Teams conversation