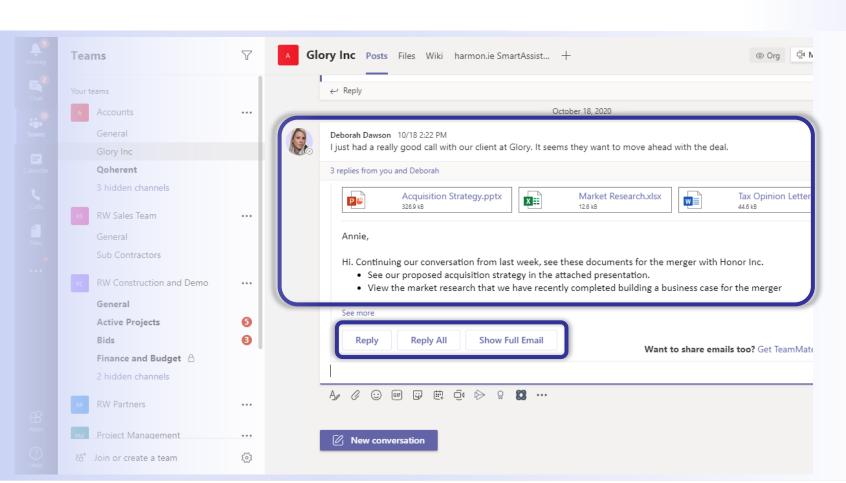

#### Get Help From Colleagues in Real-Time

- Your colleagues can read emails and attachments that are embedded in a conversation
- Your team can then collaborate about the email
- Colleagues can even reply to emails you received, directly from the Teams conversation

## **Email Team Mate**™

The Complete Discussion in One Place – Microsoft Teams