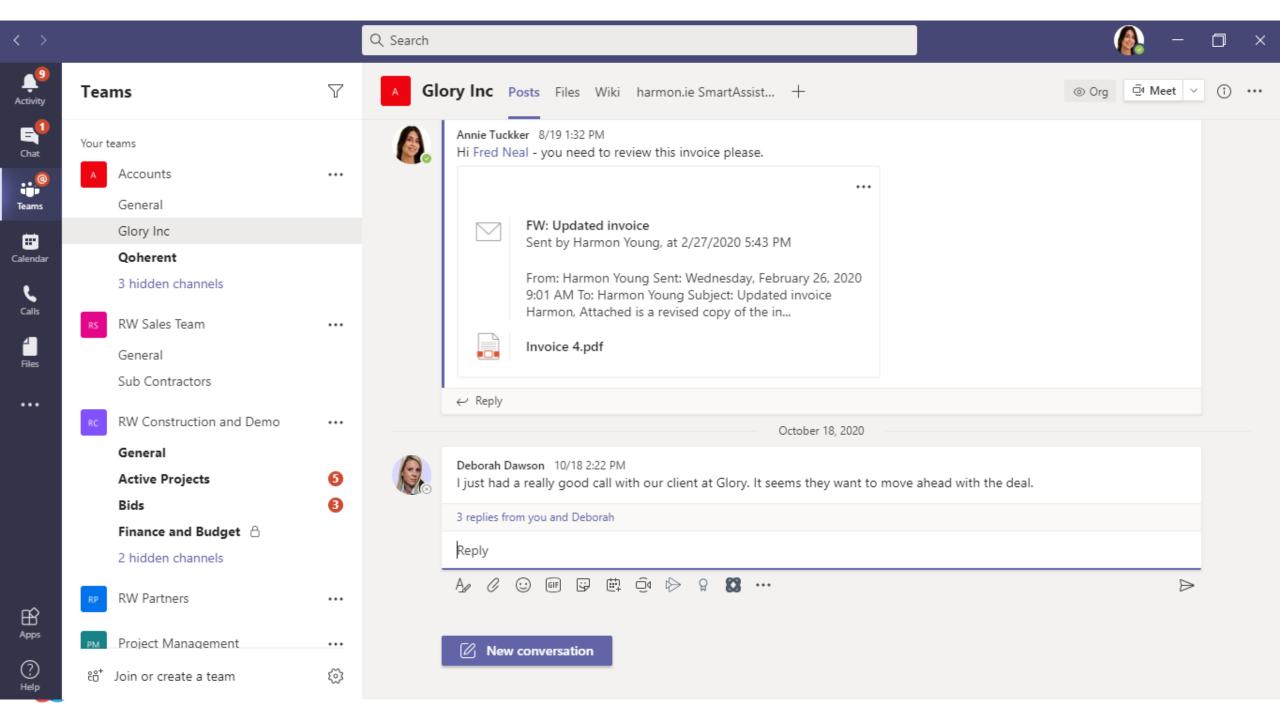

### New harmon.ie App: Email TeamMate

Ask for help from colleagues by sharing emails, from inside Teams

**Outlook Folder access** 

Familiar Outlook interface in a Teams app

Select an email to share

#### Get Help From Colleagues in Real-Time

- Your colleagues can read emails and attachments that are embedded in a conversation
- Your team can then collaborate about the email
- Colleagues can even reply to emails you received, directly from the Teams conversation

## **Email Team Mate**™

The Complete Discussion in One Place – Microsoft Teams