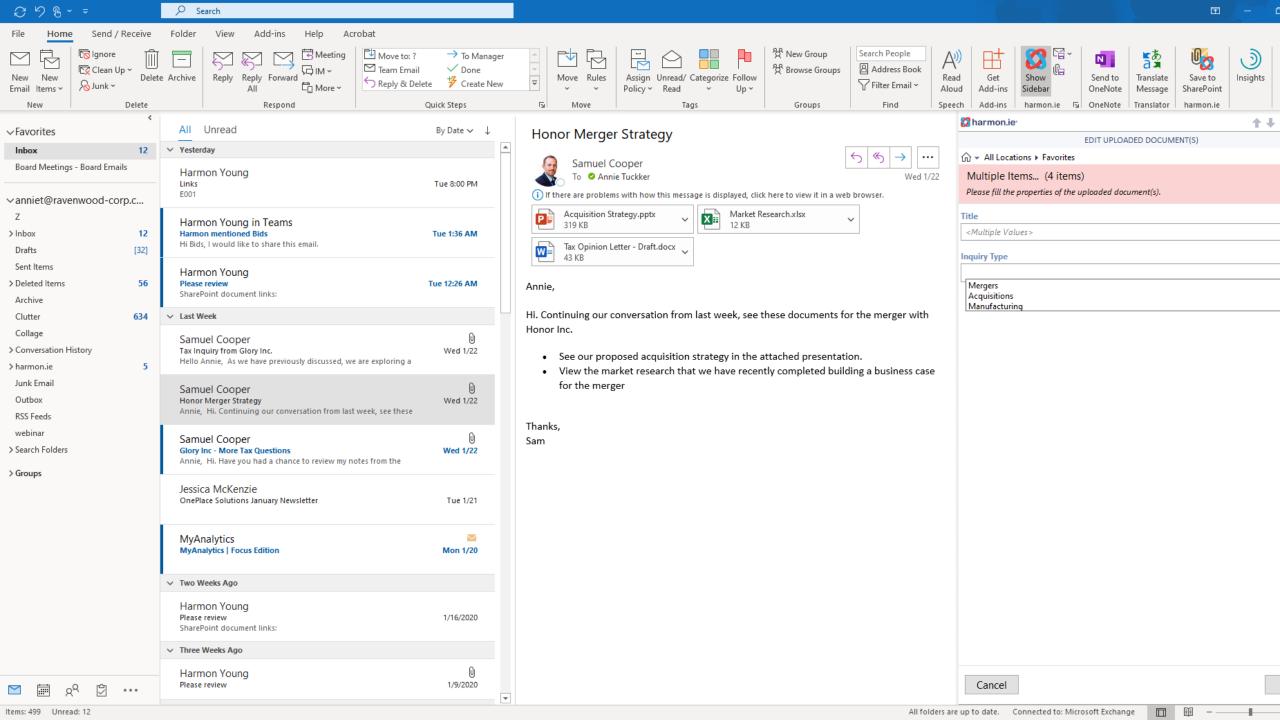

#### **Content understanding**

Automatically classify by applying metadata, for knowledge discovery

#### **Content processing**

Automate capture, ingestion and categorization of content using Power Automate.

#### **Content compliance**

Connect and manage content to improve security and governance with integration to Microsoft Information Protection.

Discover Information with harmon.ie for Syntex

Try Email TeamMate for free