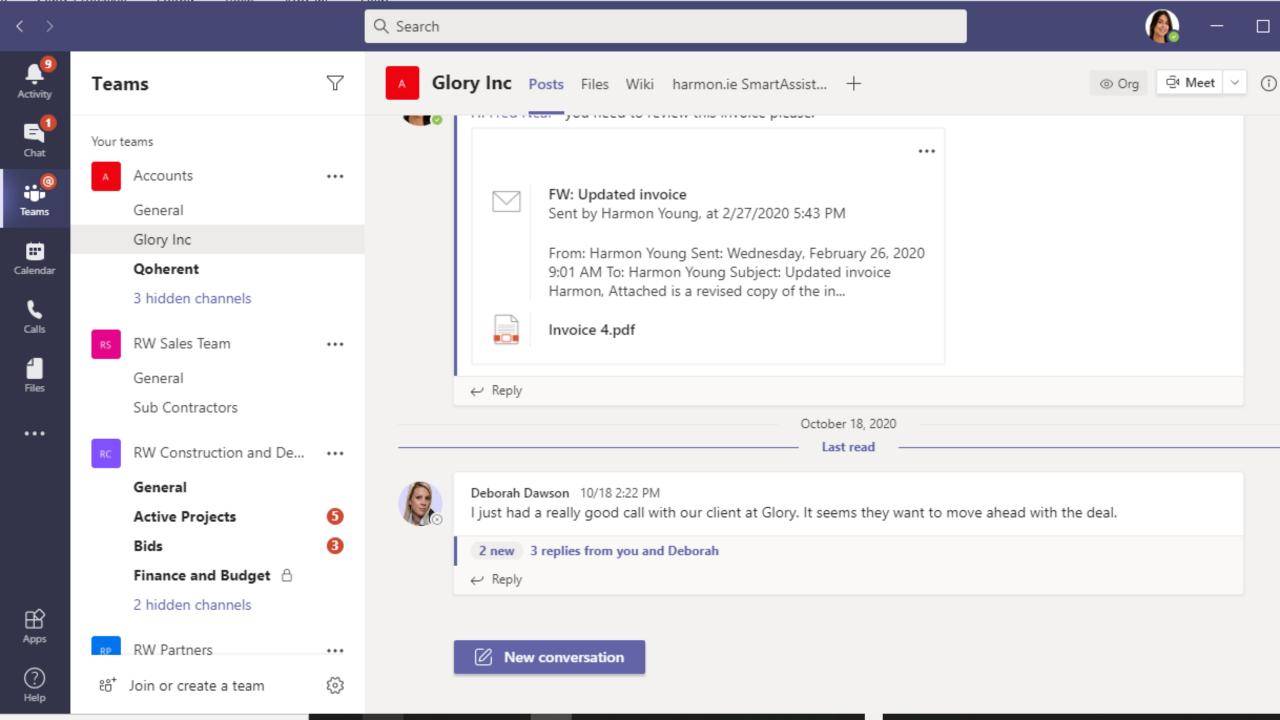

### New harmon.ie App: Email TeamMate

Ask for help from colleagues by sharing emails, from inside Teams

**Outlook Folder access** 

Familiar Outlook interface in a Teams app

Select an email to share

#### Get Help From Colleagues in Real-Time

- Your colleagues can read emails and attachments that are embedded in a conversation
- Your team can then collaborate about the email
- Colleagues can even reply to emails you received, directly from the Teams conversation

## **Email Team Mate**™

The Complete Discussion in One Place – Microsoft Teams