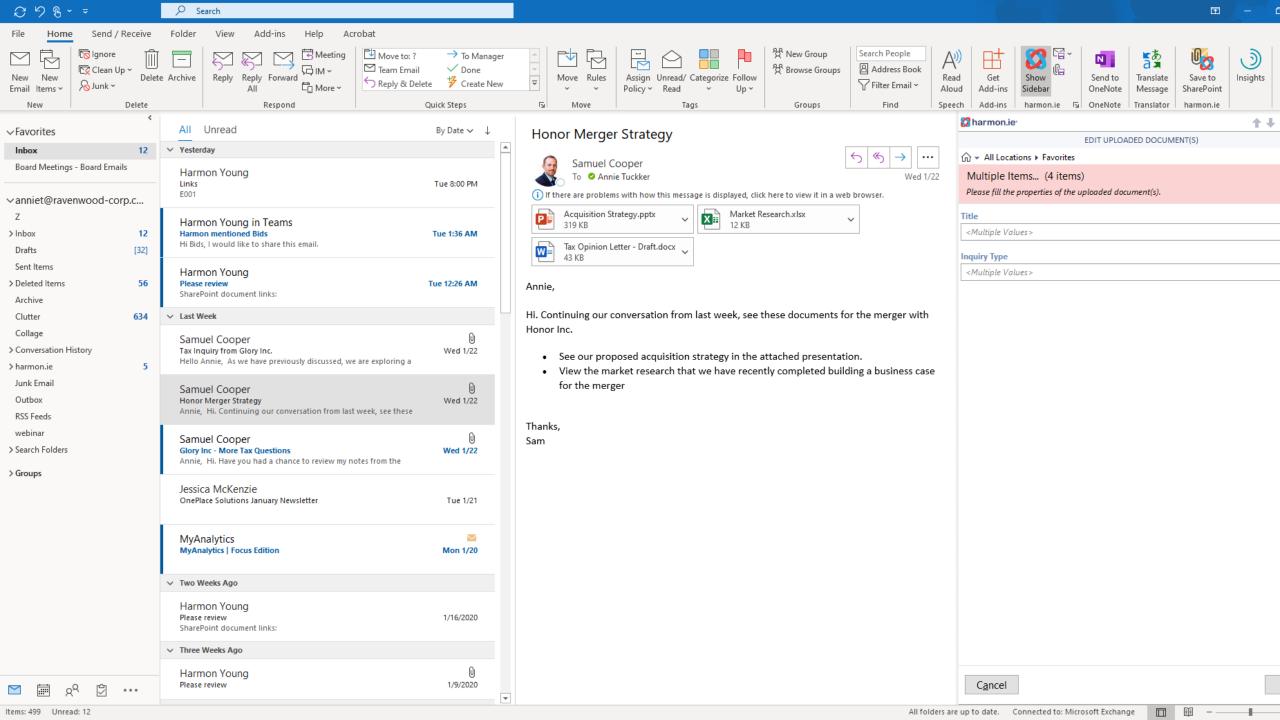

#### **Content understanding**

Automatically classify by applying metadata, for knowledge discovery

#### **Content processing**

Automate capture, ingestion and categorization of content using Power Automate.

#### **Content compliance**

Connect and manage content to improve security and governance with integration to Microsoft Information Protection.

Discover Information with harmon.ie for Syntex

Try Email TeamMate for free