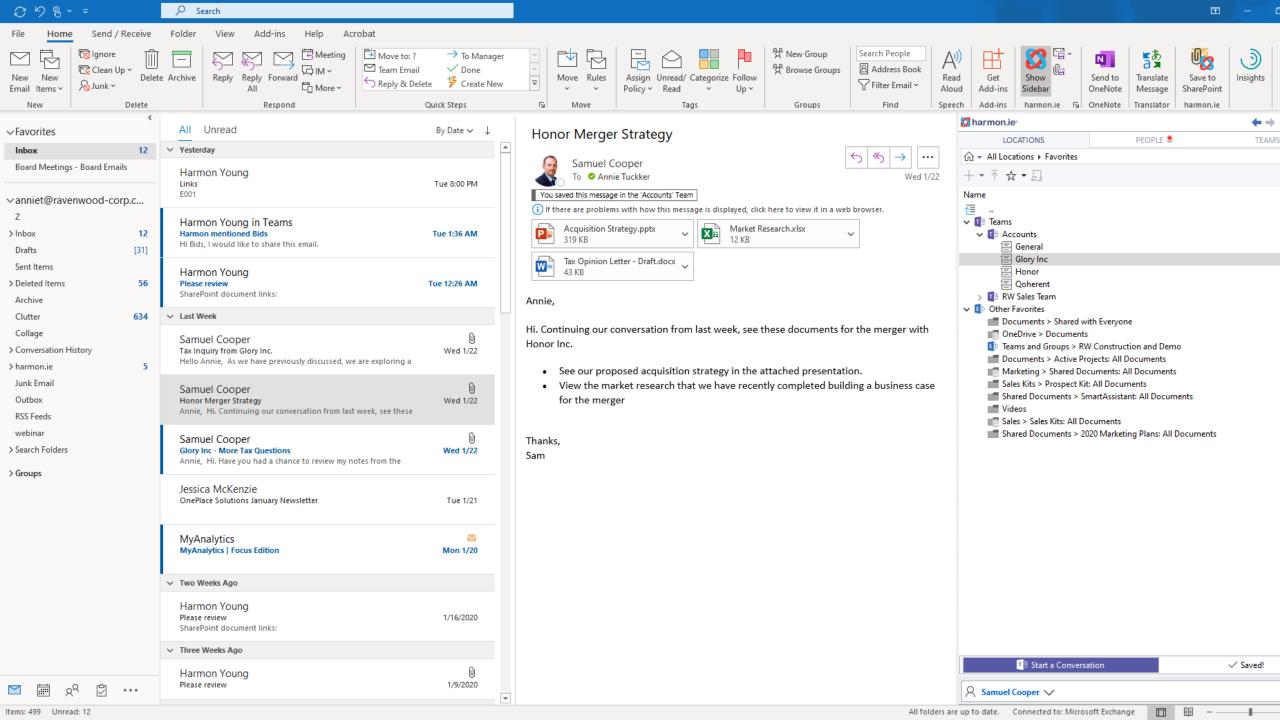

#### harmon.ie for Outlook

#### Capture, Classify & Find Important Emails and Documents Quickly

#### Search Across SharePoint & Teams

### New harmon.ie App: Email TeamMate

Ask for help from colleagues by sharing emails, from inside Teams

**Outlook Folder access** 

Familiar Outlook interface in a Teams app

Select an email to share

## **Email Team Mate**™