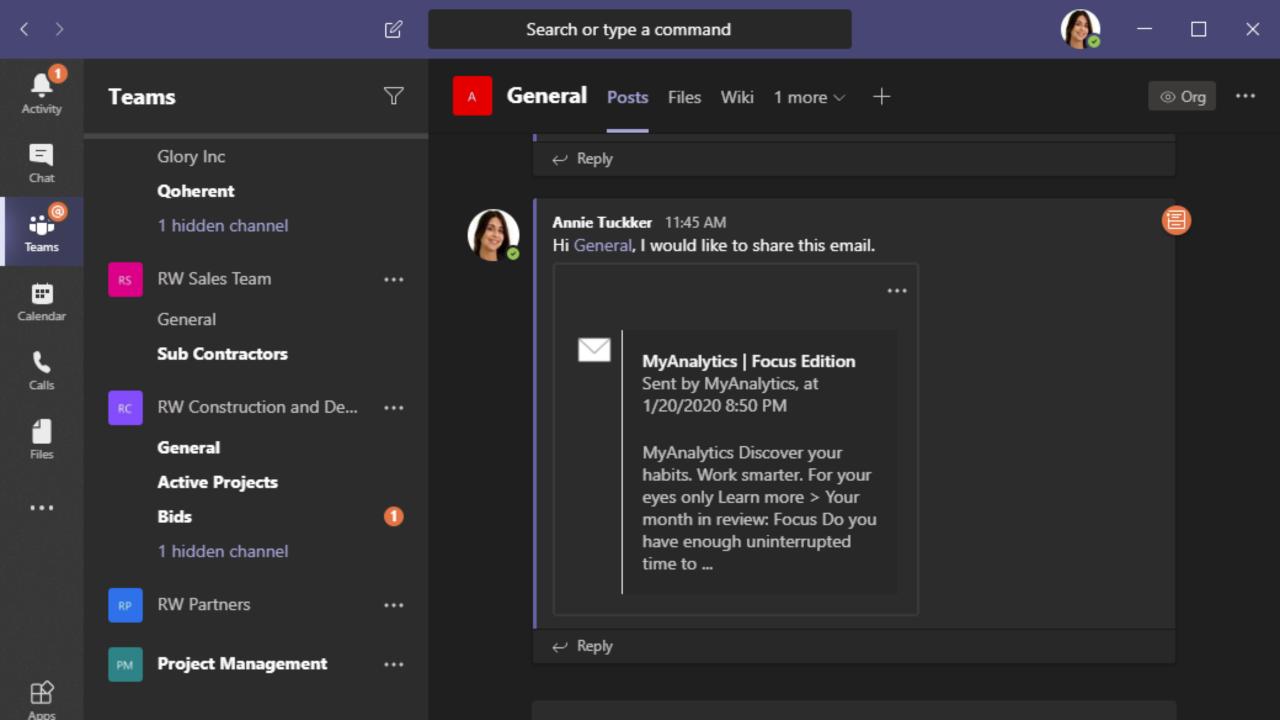

## **Email Team Mate**™

#### Get Help From Colleagues in Real-Time

- Your colleagues can read emails and attachments that are embedded in a conversation
- Your team can then collaborate about the email
- Colleagues can even reply to emails you received, directly from the Teams conversation

## **Email Team Mate**™

The Complete Discussion in One Place – Microsoft Teams