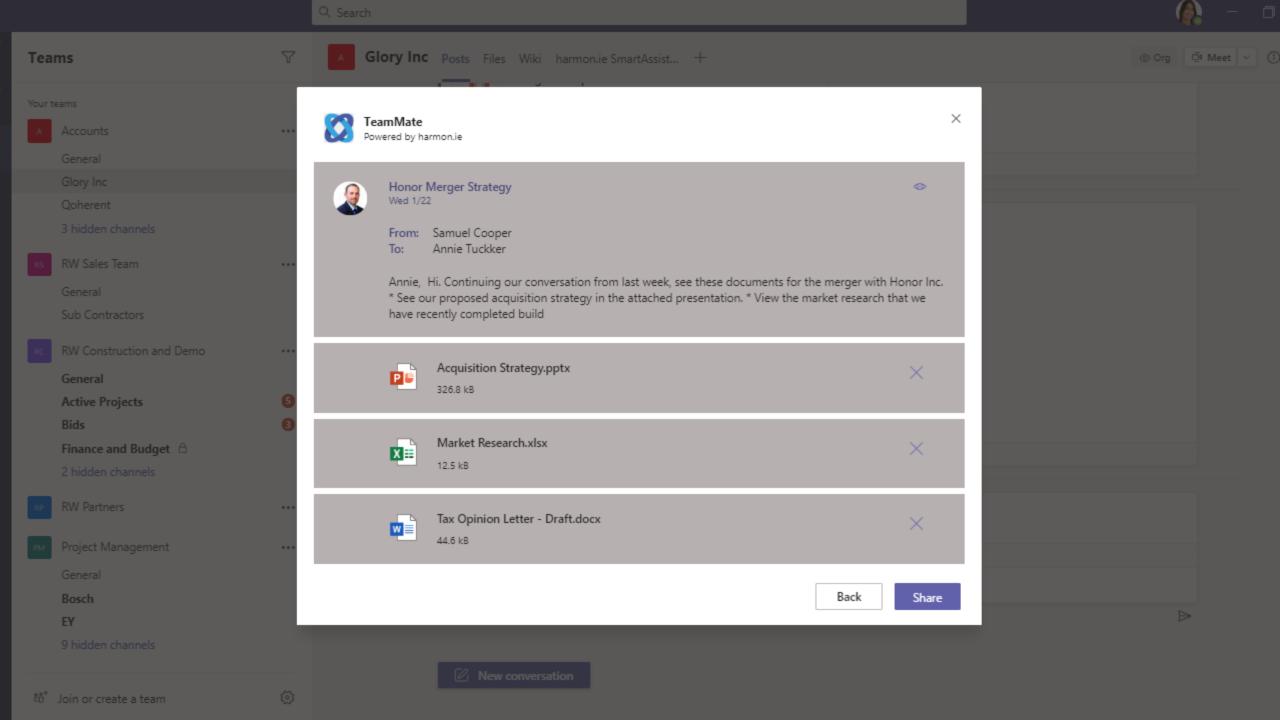

### New harmon.ie App: Email TeamMate

Ask for help from colleagues by sharing emails, from inside Teams

**Outlook Folder access** 

Familiar Outlook interface in a Teams app

Select an email to share

#### Get Help From Colleagues in Real-Time

- Your colleagues can read emails and attachments that are embedded in a conversation
- Your team can then collaborate about the email
- Colleagues can even reply to emails you received, directly from the Teams conversation