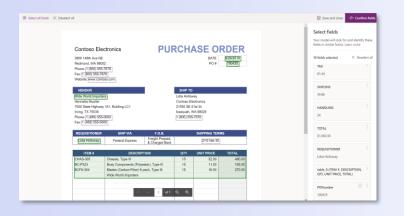

## What's Next for Remote Workers? Support for SharePoint Syntex

#### **Content understanding**

Automatically classify by applying metadata, for knowledge discovery