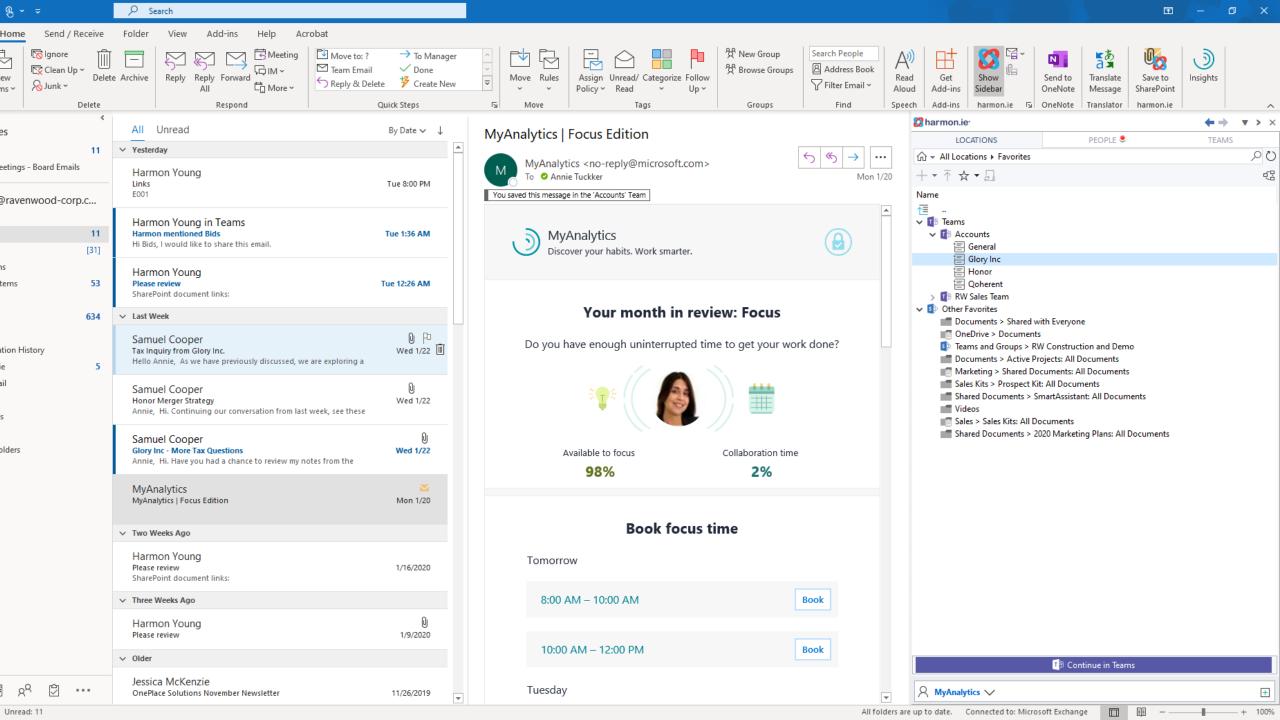

### New harmon.ie App: Email TeamMate

Ask for help from colleagues by sharing emails, from inside Teams

**Outlook Folder access** 

Familiar Outlook interface in a Teams app

Select an email to share

## **Email Team Mate**™

#### Get Help From Colleagues in Real-Time

- Your colleagues can read emails and attachments that are embedded in a conversation
- Your team can then collaborate about the email
- Colleagues can even reply to emails you received, directly from the Teams conversation