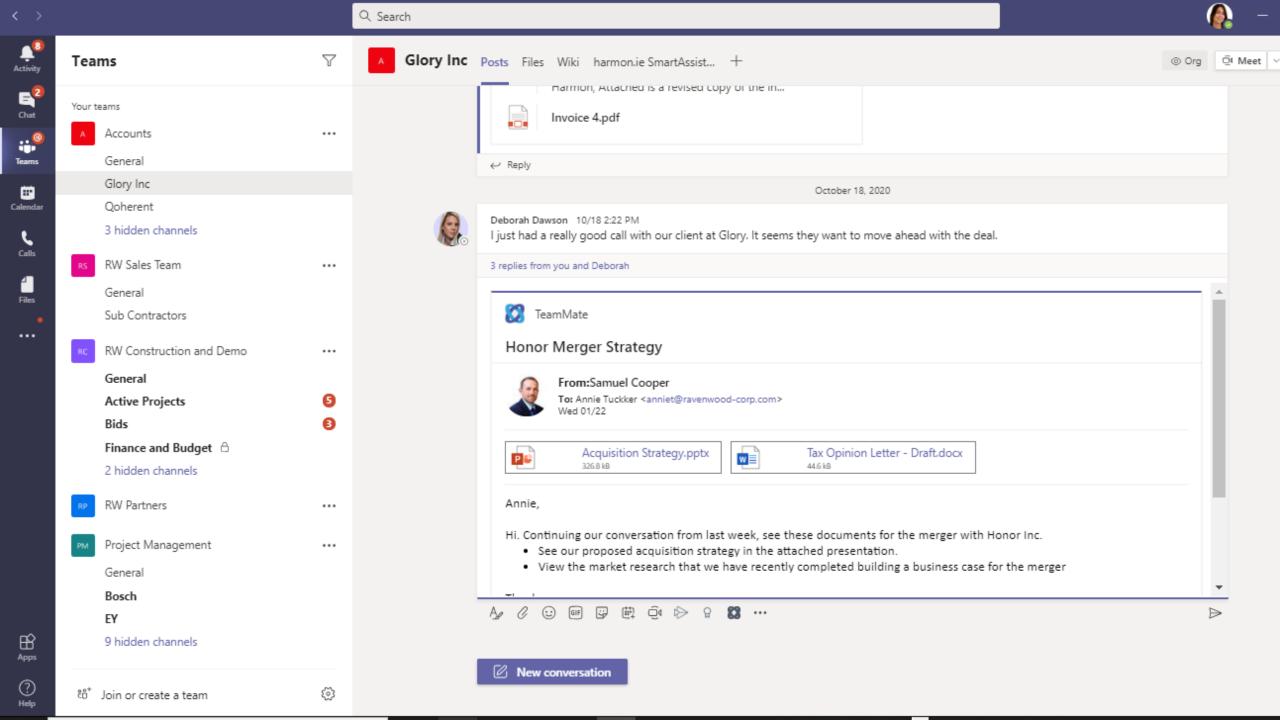

### New harmon.ie App: Email TeamMate

Ask for help from colleagues by sharing emails, from inside Teams

**Outlook Folder access** 

Familiar Outlook interface in a Teams app

Select an email to share

#### Get Help From Colleagues in Real-Time

- Your colleagues can read emails and attachments that are embedded in a conversation
- Your team can then collaborate about the email
- Colleagues can even reply to emails you received, directly from the Teams conversation

## **Email Team Mate**™

The Complete Discussion in One Place – Microsoft Teams