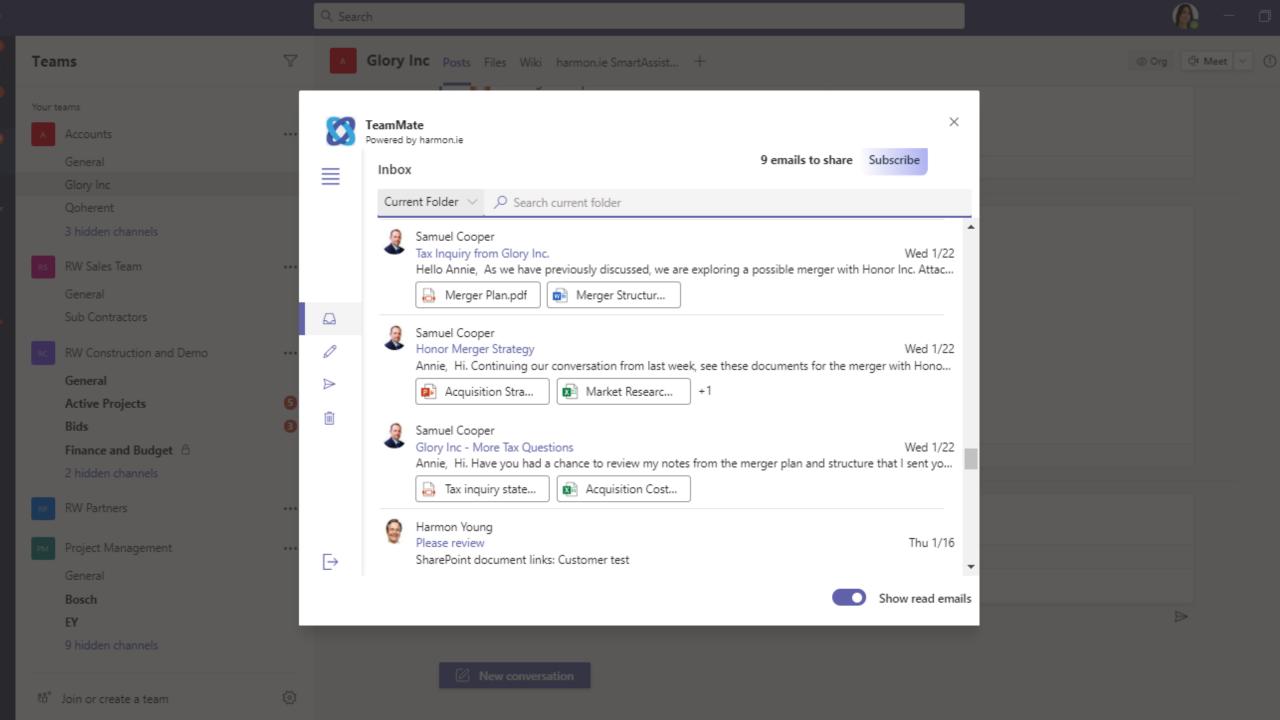

### New harmon.ie App: Email TeamMate

Ask for help from colleagues by sharing emails, from inside Teams

**Outlook Folder access** 

Familiar Outlook interface in a Teams app

Select an email to share

#### Get Help From Colleagues in Real-Time

- Your colleagues can read emails and attachments that are embedded in a conversation
- Your team can then collaborate about the email
- Colleagues can even reply to emails you received, directly from the Teams conversation