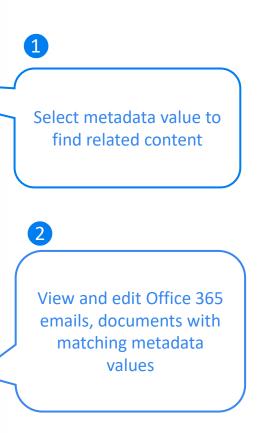

## 'Working From Remote' Be Self-Sufficient and Collaborative

Finding and discovering information in

emails & documents

Getting help from

colleagues

#### Capture, Classify & Find Important Emails and Documents Quickly

#### Search Across SharePoint & Teams