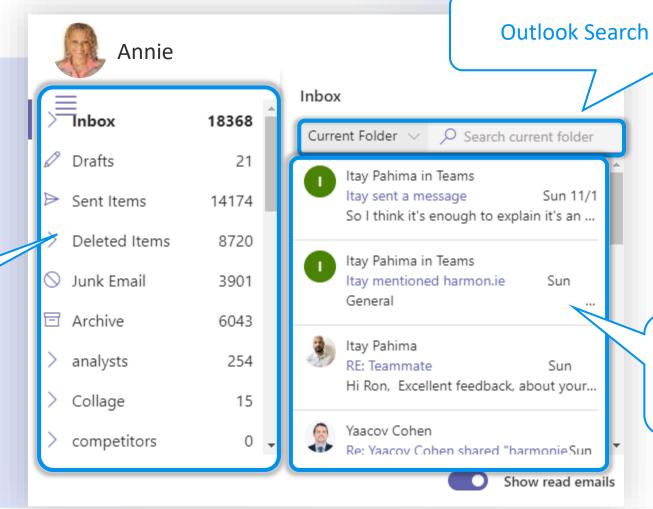

### New harmon.ie App: Email TeamMate

Ask for help from colleagues by sharing emails, from inside Teams

**Outlook Folder access** 

Familiar Outlook interface in a Teams app

Select an email to share

#### Get Help From Colleagues in Real-Time

- Your colleagues can read emails and attachments that are embedded in a conversation
- Your team can then collaborate about the email
- Colleagues can even reply to emails you received, directly from the Teams conversation