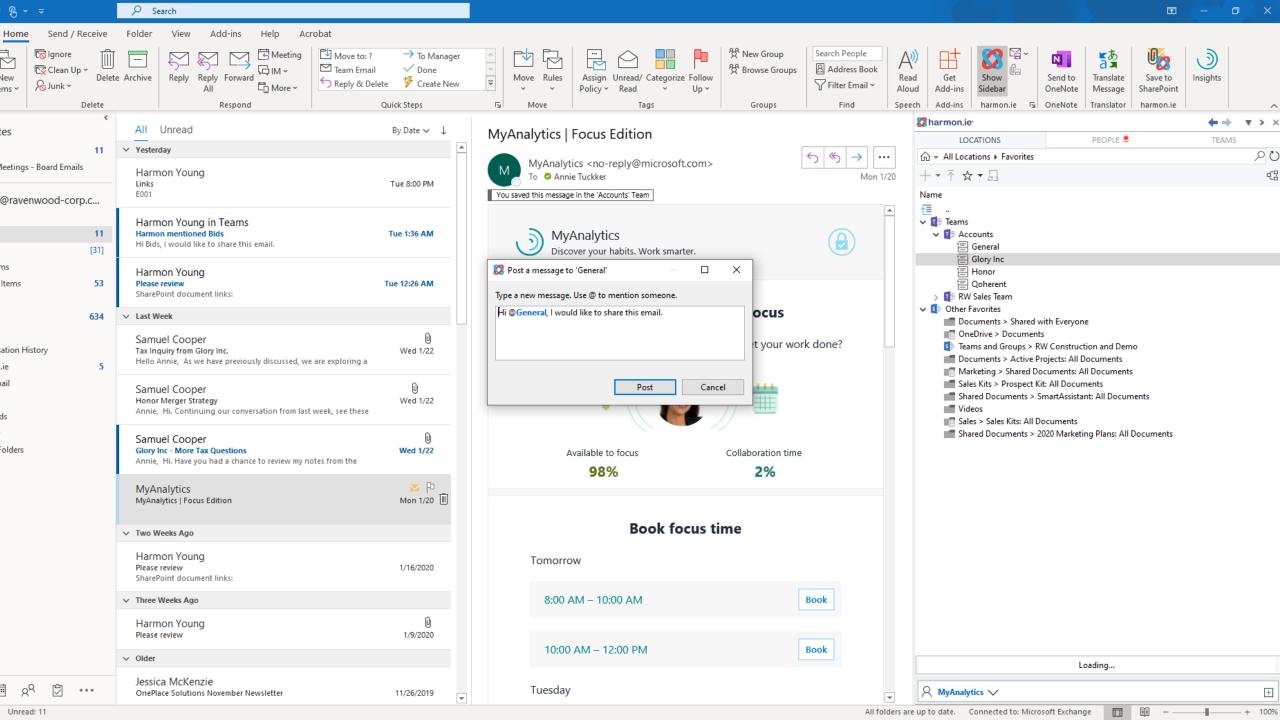

### New harmon.ie App: Email TeamMate

Ask for help from colleagues by sharing emails, from inside Teams

**Outlook Folder access** 

Familiar Outlook interface in a Teams app

Select an email to share

## **Email Team Mate**™

#### Get Help From Colleagues in Real-Time

- Your colleagues can read emails and attachments that are embedded in a conversation
- Your team can then collaborate about the email
- Colleagues can even reply to emails you received, directly from the Teams conversation