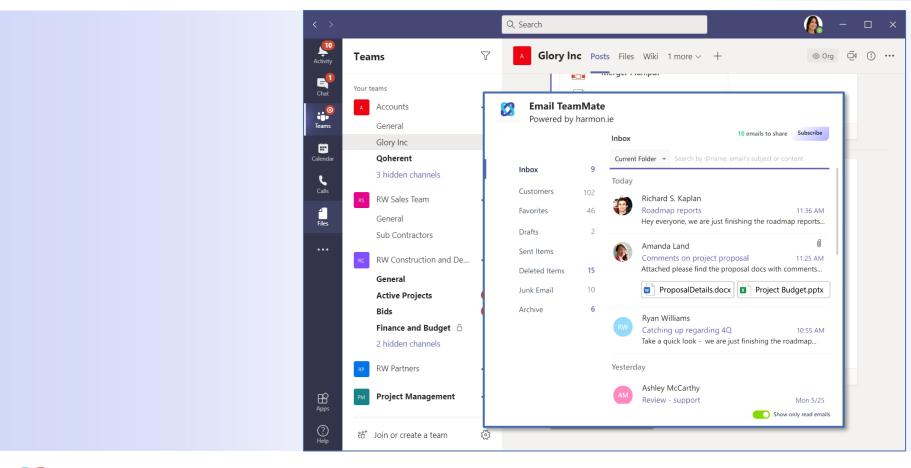

### New harmon.ie App: Email TeamMate

Ask for help from colleagues by sharing emails, from inside Teams

**Outlook Folder access** 

Familiar Outlook interface in a Teams app

Select an email to share

## **Email Team Mate**™

#### Get Help From Colleagues in Real-Time

- Your colleagues can read emails and attachments that are embedded in a conversation
- Your team can then collaborate about the email
- Colleagues can even reply to emails you received, directly from the Teams conversation

## **Email Team Mate**™

The Complete Discussion in One Place – Microsoft Teams