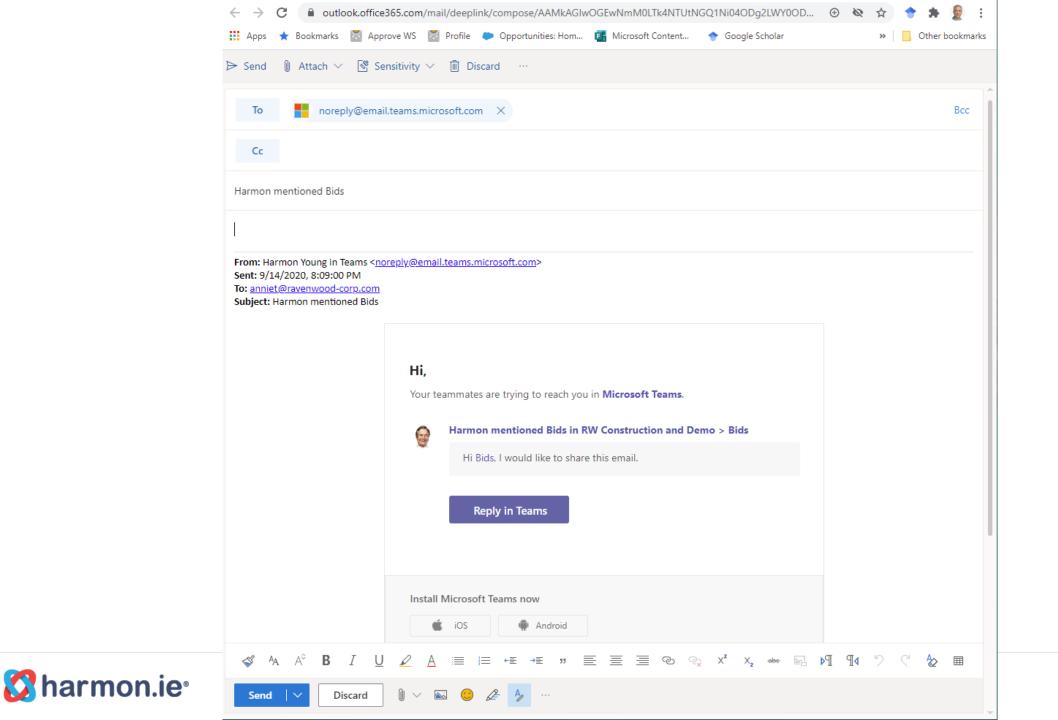

### New harmon.ie App: Email TeamMate

Ask for help from colleagues by sharing emails, from inside Teams

**Outlook Folder access** 

Familiar Outlook interface in a Teams app

Select an email to share

#### Get Help From Colleagues in Real-Time

- Your colleagues can read emails and attachments that are embedded in a conversation
- Your team can then collaborate about the email
- Colleagues can even reply to emails you received, directly from the Teams conversation