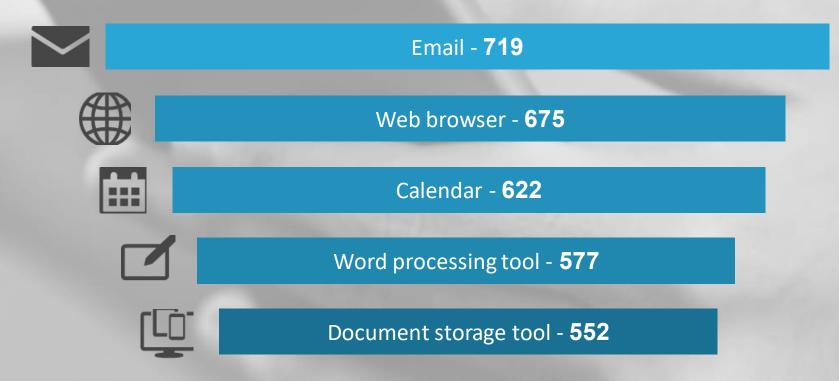

## How Many Apps Do you Need for Work?

Surprising Findings from a New Industry Workplace Survey



Live Webinar October 2017



### David Lavenda

VP Product Strategy

davidl@harmon.ie

Odlavanda

@dlavenda

http://www.linkedin.com/in/dlavenda

slide**share** www.slideshare.net/dlavenda



http://www.cmswire.com/author/david-lavenda/

FAST@MPANY http://www.fastcompany.com/user/david-lavenda



https://www.researchgate.net/profile/David\_Lavenda



"Technology needs to increase productivity and efficiency but we do not want to degrade humanity "

— Satya Nadella CEO Microsoft





### The false promise of the app economy

A study of how enterprise apps are used in the modern workplace

### What Are the Top Five Business Apps?







### 74% have more than 5 APPS OPEN at any one time







# Where do people spend their time?

### 50% Check email more than 5X per hour







# When asked about typical business processes, people said:



### How confident are you that you could find a piece of work from 12 months ago in your company's document storage environment?

couldn't do it within 5 minutes

26%

14%

it would take much longer than 5 minutes

### **Disconnected Information**

yammer ÷

 $\circ =$ 

 $\circ =$ 

 $\circ =$ 

 $\bigcirc =$ 

ŶŶ

llı llı llı

0

salesforce

r

1



-

12

### We Need a New Approach



#### Humanizing Office 365 and SharePoint

#### BRING ALL APPS TO A SINGLE PLACE

The email client

#### ORGANIZE INFORMATION SO IT MAKES SENSE







🔯 harmon.ie

### App for Microsoft Office

-