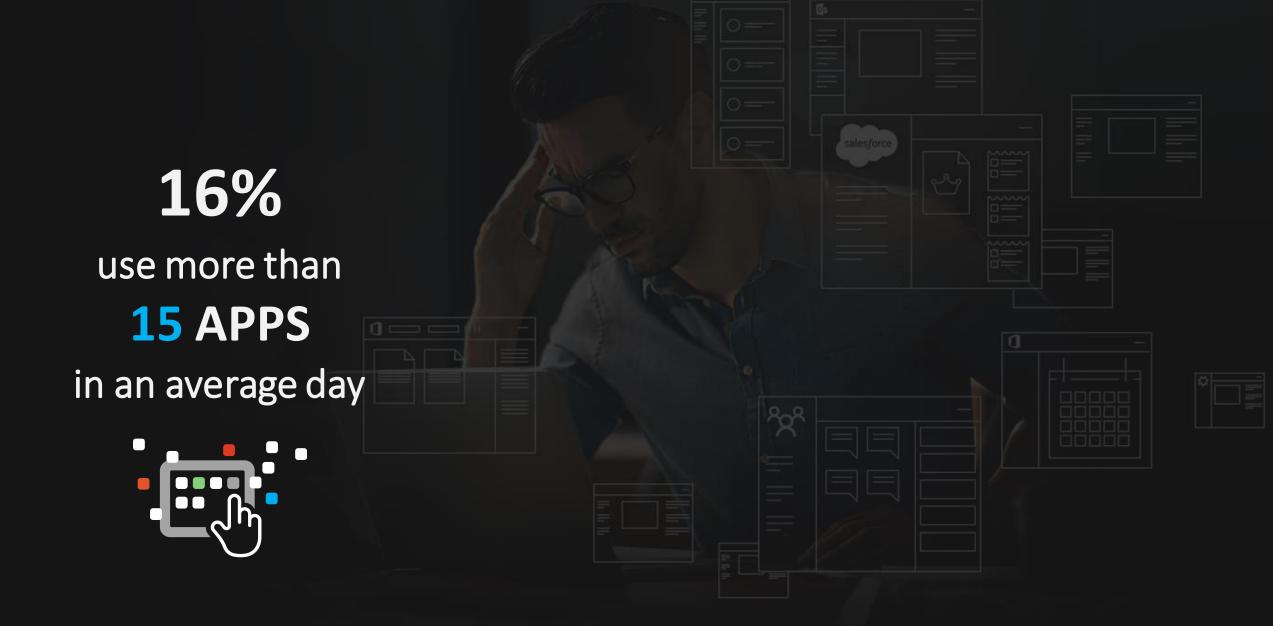

## How Many Apps Do you Need for Work?

Surprising Findings from a New Industry Workplace Survey



Live Webinar October 2017



### David Lavenda

VP Product Strategy

davidl@harmon.ie

Odlavanda

@dlavenda

http://www.linkedin.com/in/dlavenda

slide**share** www.slideshare.net/dlavenda



http://www.cmswire.com/author/david-lavenda/

FAST@MPANY http://www.fastcompany.com/user/david-lavenda



https://www.researchgate.net/profile/David\_Lavenda



"Technology needs to increase productivity and efficiency but we do not want to degrade humanity "

— Satya Nadella CEO Microsoft





### The false promise of the app economy

A study of how enterprise apps are used in the modern workplace

### What Are the Top Five Business Apps?







### 74% have more than 5 APPS OPEN at any one time







# Where do people spend their time?

### 50% Check email more than 5X per hour







# When asked about typical business processes, people said:



### How confident are you that you could find a piece of work from 12 months ago in your company's document storage environment?

couldn't do it within 5 minutes

26%

14%

it would take much longer than 5 minutes

### **Disconnected Information**

yammer ÷

 $\circ =$ 

 $\circ =$ 

 $\circ =$ 

 $\bigcirc =$ 

ŶŶ

llı llı llı

0

salesforce

r

1



-

12

### We Need a New Approach



#### Humanizing Office 365 and SharePoint

#### BRING ALL APPS TO A SINGLE PLACE

The email client

#### ORGANIZE INFORMATION SO IT MAKES SENSE







🔯 harmon.ie

### App for Microsoft Office

- harm