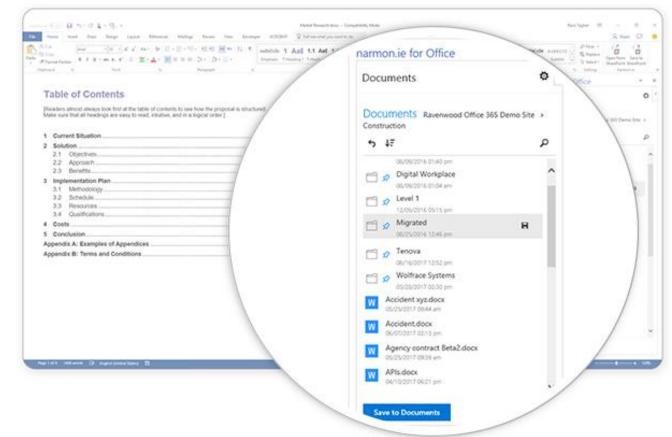

### App for Microsoft Office

- harmon.ie in Outlook
- harmon.ie in Word
- harmon.ie in Excel
- harmon.ie in PowerPoint
- For Office 365 and on-premises