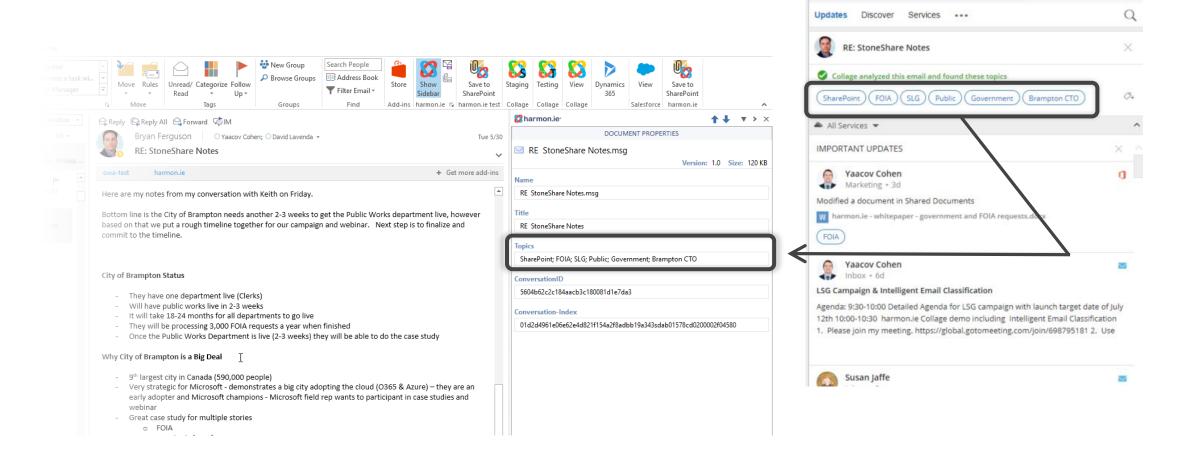

### Intelligent e-mail Classification

Collage topics are mapped to SharePoint document metadata: