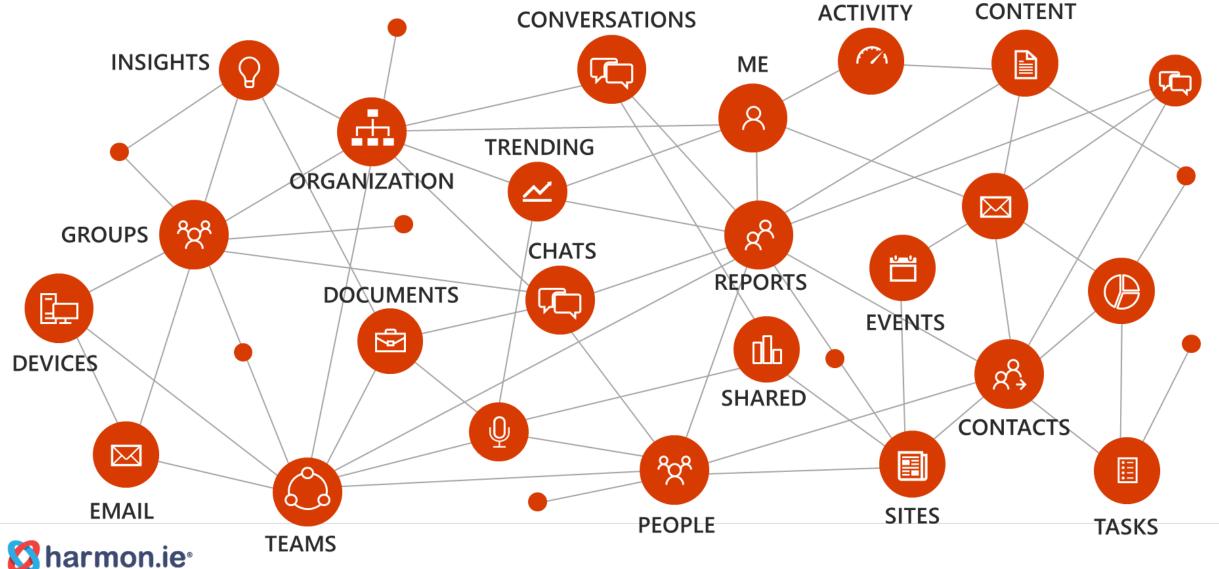

|
|                                                                                                          |         |           |  |
|                                                                                                          |         |           |  |
|                                                                                                          |         |           |  |



#### 🔯 harmon.ie<sup>.</sup>





harmon.ie Mobile

#### 🚺 harmon.ie



🚺 harmon.ie<sup>.</sup>





### Intelligent e-mail Classification

Collage topics are mapped to SharePoint document metadata:





#### Humanizing All Your Cloud Services

#### BRING ALL APPS TO A SINGLE PLACE

The email client

#### DELIVER TOPIC-DRIVEN INTERFACE

The way the human brain works



## Microsoft Graph





#### 🚺 harmon.ie<sup>.</sup>



🚺 harmon.ie<sup>.</sup>

### harmon.ie

#### Delivering Information The Way The Human Brain Works



#### 🔯 harmon.ie<sup>.</sup>

**AWARDS** 

### **Swiss Re Bets AI Can Help Workers Cope** with Complexity of Reinsurance

September 7, 2017

"We plan to use text analytics from harmon.ie so workers can optimize their knowledge work throughout the day."



Dr. Rainer Baumann Swiss Re CIO

THE WALL STREET JOURNAL



Source: https://blogs.wsj.com/cio/2017/09/07/swiss-re-bets-ai-can-help-workers-cope-with-complexity-of-reinsurance/