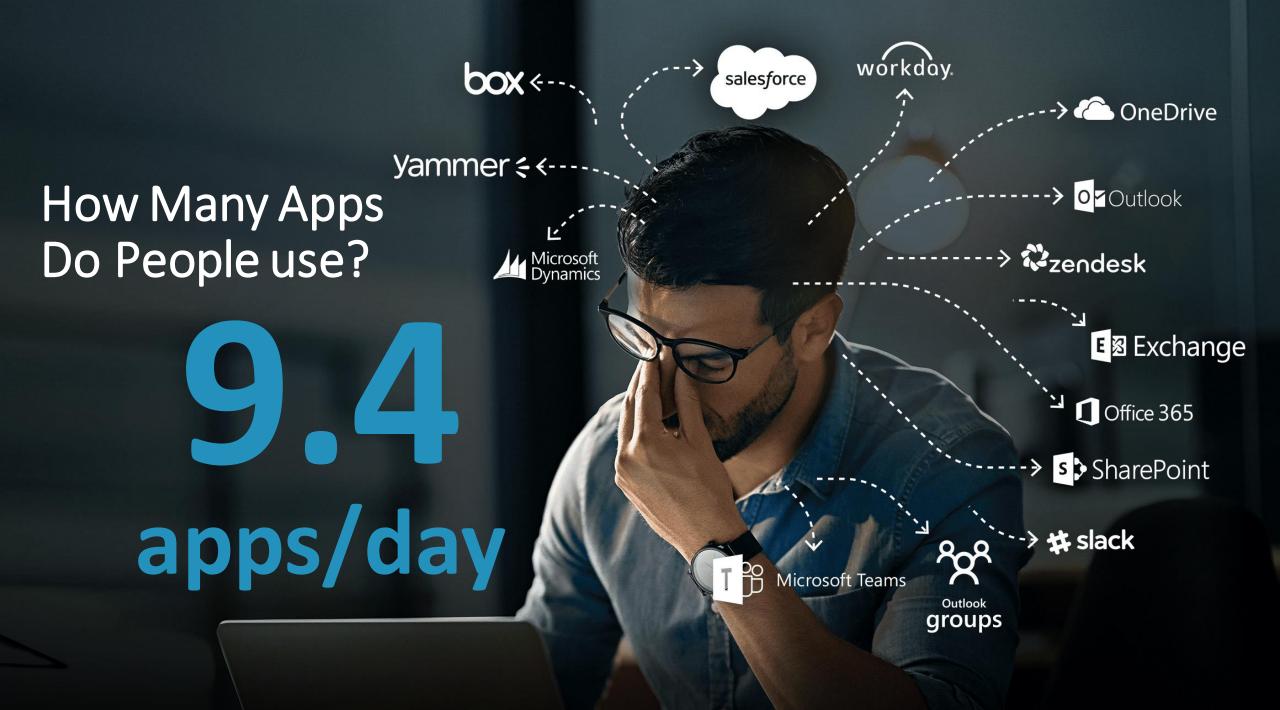

## How Many Apps Do you Need for Work?

Surprising Findings from a New Industry Workplace Survey



Live Webinar October 2017



### David Lavenda

VP Product Strategy

davidl@harmon.ie

Odlavanda

@dlavenda

http://www.linkedin.com/in/dlavenda

slide**share** www.slideshare.net/dlavenda



http://www.cmswire.com/author/david-lavenda/

FAST@MPANY http://www.fastcompany.com/user/david-lavenda



https://www.researchgate.net/profile/David\_Lavenda



"Technology needs to increase productivity and efficiency but we do not want to degrade humanity "

— Satya Nadella CEO Microsoft





### The false promise of the app economy

A study of how enterprise apps are used in the modern workplace

### What Are the Top Five Business Apps?







### 74% have more than 5 APPS OPEN at any one time







# Where do people spend their time?

### 50% Check email more than 5X per hour







# When asked about typical business processes, people said:



### How confident are you that you could find a piece of work from 12 months ago in your company's document storage environment?

couldn't do it within 5 minutes

26%

14%

it would take much longer than 5 minutes

### **Disconnected Information**

yammer ÷

 $\circ =$ 

 $\circ =$ 

 $\circ =$ 

 $\bigcirc =$ 

ŶŶ

llı llı llı

0

salesforce

r

1



-

12

### We Need a New Approach



#### Humanizing Office 365 and SharePoint

#### BRING ALL APPS TO A SINGLE PLACE

The email client

#### ORGANIZE INFORMATION SO IT MAKES SENSE







🔯 harmon.ie

### App for Microsoft Office

- ha