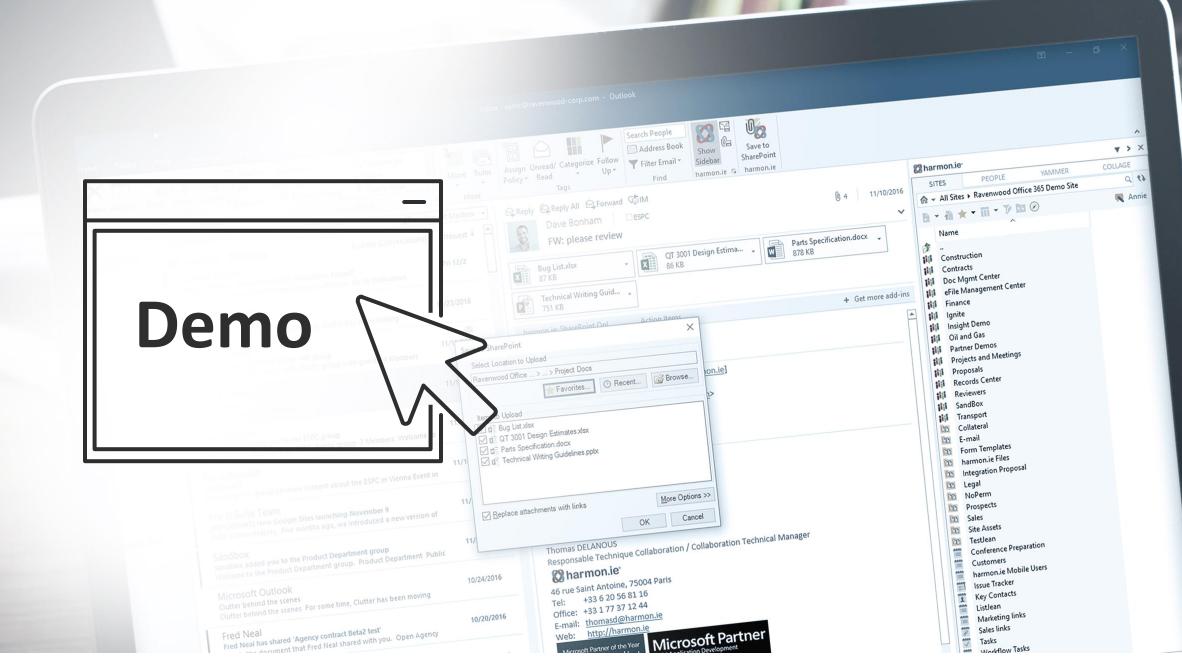

|         |           |  |
|                                                                                                          |         |           |  |
|                                                                                                          |         |           |  |
|                                                                                                          |         |           |  |
|                                                                                                          |         |           |  |
|                                                                                                          |         |           |  |



#### 🔯 harmon.ie<sup>.</sup>





harmon.ie Mobile

#### 🚺 harmon.ie



🚺 harmon.ie<sup>.</sup>





### Intelligent e-mail Classification

Collage topics are mapped to SharePoint document metadata:





#### Humanizing All Your Cloud Services

#### BRING ALL APPS TO A SINGLE PLACE

The email client

#### DELIVER TOPIC-DRIVEN INTERFACE

The way the human brain works



## Microsoft Graph





#### 🚺 harmon.ie<sup>.</sup>



🚺 harmon.ie<sup>.</sup>

### harmon.ie

#### Delivering Information The Way The Human Brain Works



#### 🔯 harmon.ie<sup>.</sup>

**AWARDS** 

### **Swiss Re Bets AI Can Help Workers Cope** with Complexity of Reinsurance

September 7, 2017

"We plan to use text analytics from harmon.ie so workers can optimize their knowledge work throughout the day."



Dr. Rainer Baumann Swiss Re CIO

THE WALL STREET JOURNAL



Source: https://blogs.wsj