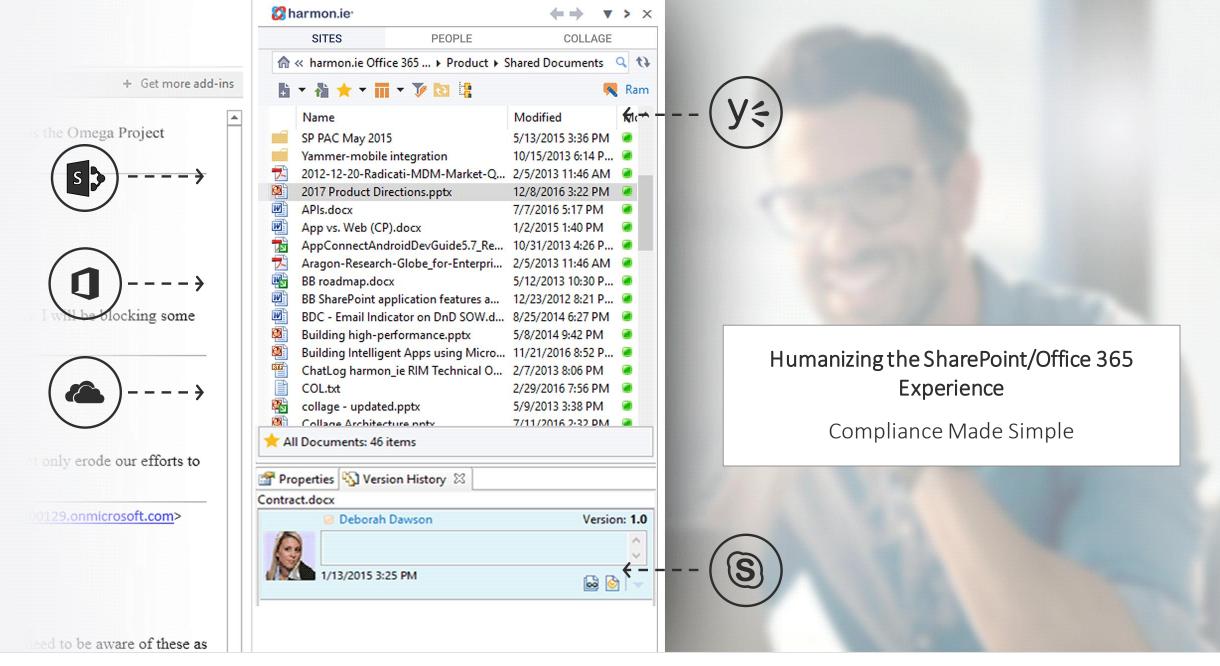

#### BRING ALL APPS TO A SINGLE PLACE

The email client

#### ORGANIZE INFORMATION SO IT MAKES SENSE

🔯 harmon.ie