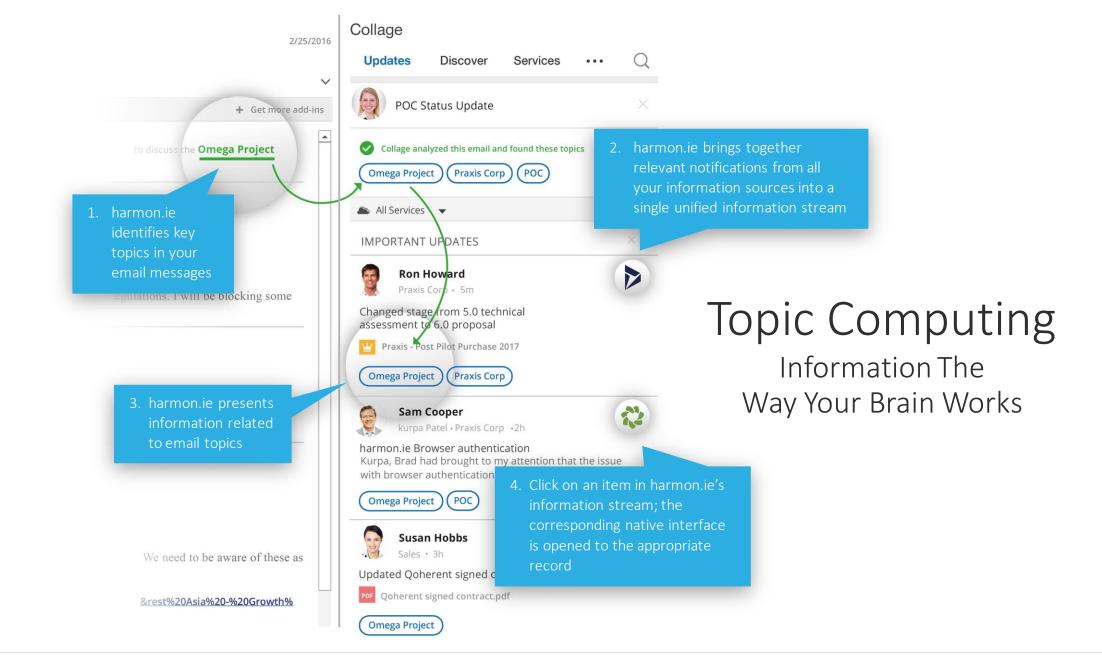

### Intelligent e-mail Classification

Collage topics are mapped to SharePoint document metadata:

#### DELIVER TOPIC-DRIVEN INTERFACE

The way the human brain works

#### Delivering Information The Way The Human Brain Works