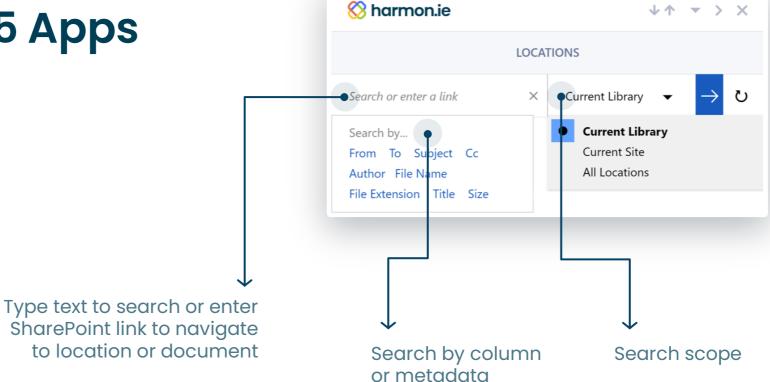

#### **Search Across** Microsoft 365 Apps

#### Search Across Microsoft 365 Apps

- Filter/Sort by Microsoft 365 App
- Filter/Sort by Site
- Navigate directly to location