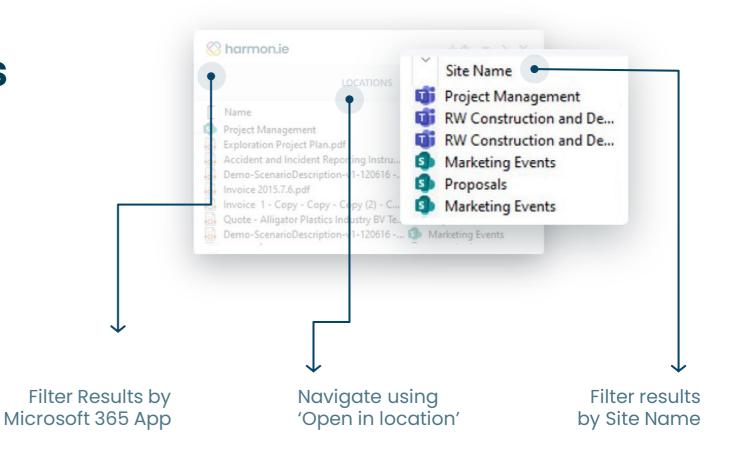

#### **Search Across** Microsoft 365 Apps

#### Search Across Microsoft 365 Apps

- Filter/Sort by Microsoft 365 App
- Filter/Sort by Site
- Navigate directly to location