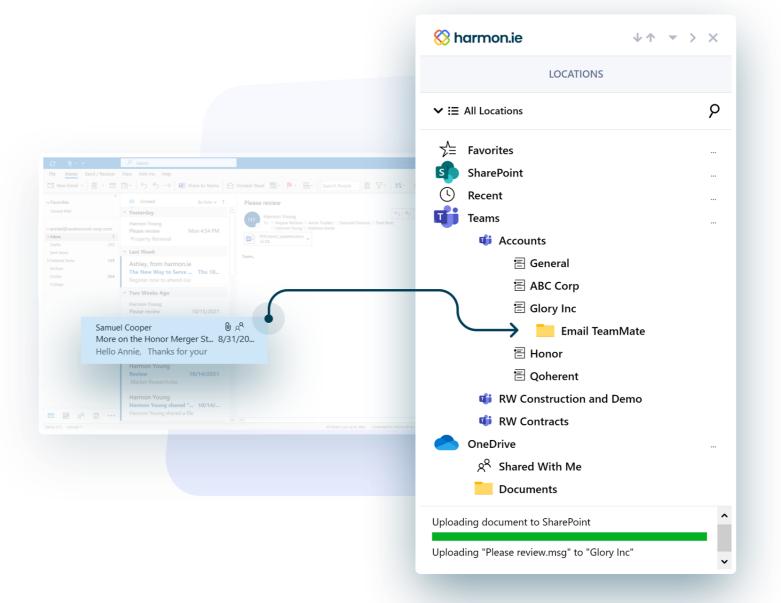

## Make it Easy to Find Documents in Microsoft 365

Search for "customer RFP" across all Microsoft 365 locations - SharePoint, Teams, and OneDrive

Set search scope, and filter by document types

Customer RFP.pdf

Customers Support: 4/20/2022

RFP1.docx

Customer Success: 3/21/2022

My\_RFP.pptx

Bradley Jackson: 3/21/2022